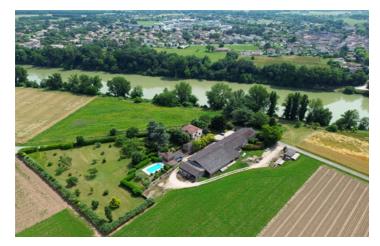

### IN BRIEF

Just 10 min from Montauban, this charming property includes a renovated 19th-century home (~300 m<sup>2</sup>), two independent 2-bed apartments (2 x 55 m<sup>2</sup>), a 200 m<sup>2</sup> convertible attic, a pool with summer kitchen, and outbuildings. The main residential area is fully fenced for privacy and peace. Separate from this, approx. 20 ha of fertile farmland (leased for  $\in$ 7,000/year) have independent access, a hangar, and storage buildings. A Gite / Holiday home activity is already in place, generating ~€30,000/year for 6 weeks rental. Perfect for family life, guest accommodation or a countryside lifestyle project.

### DESCRIPTION

Authentic charm, separate farmland, and income potential – a peaceful lifestyle near Montauban In the heart of the Tarn-et-Garonne countryside, just 10 minutes from Montauban, this beautifully maintained estate offers:

- Approx. 20 ha of fertile farmland, fully separated with independent access, and farmbuildings.

Main Residence (~300 m<sup>2</sup>)

- Grand entrance hall with original stone flooring and wooden staircase

- Chicken coop, fruit trees, mature oaks, and natural water points

Farmland (~20 ha) and Farmbuildings

International: +33 (0)5 53 60 84 88 France: 0033 (0)553 608 488 FAX: 0033 (0)553 566 257 \*All prices include agency fees. Leggett Immobilier 42 Route de Ribérac 24340 La Rochebeaucourt France Tel: 08 00 73 57 45 Email: info@leggett.fr