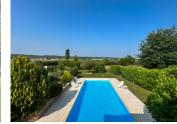

### IN BRIEF

Just 10 min from Montauban, this charming property includes a renovated 19th-century home (~300 m<sup>2</sup>), two independent 2-bed apartments (2 x 55 m<sup>2</sup>), a 200 m<sup>2</sup> convertible attic, a pool with summer kitchen, and outbuildings. The main residential area is fully fenced for privacy and peace. Separate from this, approx. 20 ha of fertile farmland (leased for  $\in$ 7,000/year) have independent access, a hangar, and storage buildings. A Gite / Holiday home activity is already in place, generating ~€30,000/year for 6 weeks rental. Perfect for family life, guest accommodation or a countryside lifestyle project.

- A renovated Character 19th-century home (~300  $\rm m^2)$
- A converted outbuilding with 2 independent flats and convertible attic
- A swimming pool with summer kitchen & bar
- Outbuildings including dovecotes, laundry room, garage

#### Converted Farmhouse

- Two self-contained 2-bedroom apartments (55  $\mbox{m}^2$  each)

- Private entrances and outdoor spaces
- Laundry room, garage, and 300 m<sup>2</sup> attic space to develop as gîtes, lofts, or studios
- Fenced Private Grounds
- Main residence area fully fenced and private
- Swimming pool, pool house with kitchen and bar
- 3 dovecotes, including a home cinema and guest suite potential