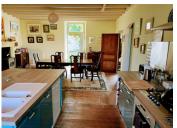

### DESCRIPTION

Located just 5 minutes from the lovely market town of Ruffec with its amenities and its train station with connections to Paris and Bordeaux, this pretty Charentaise house of 187m² comprises a central hallway leading on to a great-sized kitchen/diner with central island and a wood-burner, a lounge with a wood-burner, a dining room and a downstairs WC. The sweeping staircase leads to a landing, the large master bedroom with its en-suite shower room, the family bathroom and 3 other good-sized bedrooms too.

#### **GROUND FLOOR**

Entrance: 13m<sup>2</sup> Kitchen: 42m<sup>2</sup> Living Room: 20m<sup>2</sup> Dining Room: 20m<sup>2</sup>

WC: Im<sup>2</sup>