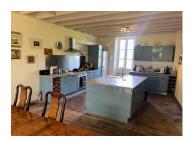

### DESCRIPTION

Located just 5 minutes from the lovely market town of Ruffec with its amenities and its train station with connections to Paris and Bordeaux, this pretty Charentaise house of 187m² comprises a central hallway leading on to a great-sized kitchen/diner with central island and a wood-burner, a lounge with a wood-burner, a dining room and a downstairs WC. The sweeping staircase leads to a landing, the large master bedroom with its en-suite shower room, the family bathroom and 3 other good-sized bedrooms too.

#### **GROUND FLOOR**

Entrance: 13m<sup>2</sup> Kitchen: 42m<sup>2</sup> Living Room: 20m<sup>2</sup> Dining Room: 20m<sup>2</sup>

WC: Im<sup>2</sup>