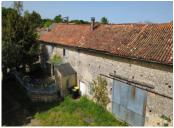

Attached to the main house is a laundry room, a large barn and an open hangar whilst opposite is a workshop, garage and bread oven - so there is plenty of scope for further accommodation if required (subject to planning permission). The mature plot of just under an acre includes front and rear gardens, off street parking and a pretty courtyard too.