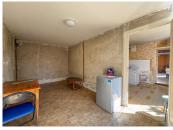

## DESCRIPTION

This characterful property is a great opportunity for anyone looking to put their own stamp on a home in a peaceful rural location.

On the ground floor, there's a spacious living room  $(32m^2)$  with an inset fire, a kitchen  $(14m^2)$ , dining room  $(13m^2)$ , and a utility room  $(16m^2)$  housing the oil-fired central heating system. You'll also find a shower room  $(6m^2)$ , WC  $(2m^2)$ , storage room  $(4m^2)$ , and hallway  $(7m^2)$ .