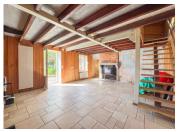

## DESCRIPTION

This characterful property is a great opportunity for anyone looking to put their own stamp on a home in a peaceful rural location.

On the ground floor, there's a spacious living room  $(32m^2)$  with an inset fire, a kitchen  $(14m^2)$ , dining room  $(13m^2)$ , and a utility room  $(16m^2)$  housing the oil-fired central heating system. You'll also find a shower room  $(6m^2)$ , WC  $(2m^2)$ , storage room  $(4m^2)$ , and hallway  $(7m^2)$ .