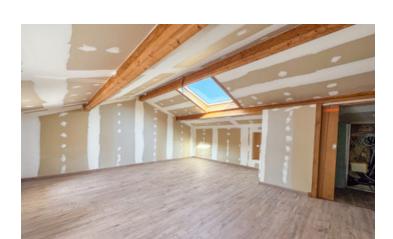

Outside, the front garden includes an ornamental fishpond and private driveway. There is an attached garage (58m²) with two entrances, one large enough for a camper van, plus an additional storeroom (15m²). At the rear, enjoy lovely open views over surrounding fields, adding to the property's rural charm.