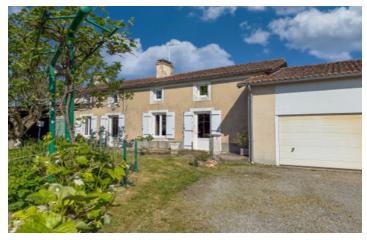

### Characterful property with attached garages, garden and lovely rural views - Some Finishing Required

### IN BRIEF

Spacious Country Property with Garden, Garages, and Open Views – Some Finishing Required

This charming countryside home offers generous living space, including a large living room and two upstairs bedrooms, with potential to add an additional shower room. The property includes attached garages—one suitable for a camper van—and a separate storeroom. Outside, enjoy a private driveway, a front garden with ornamental fishpond, and open views over surrounding fields. A great opportunity to complete a home to your own taste in a peaceful rural setting.

Outside, the front garden includes an ornamental fishpond and private driveway. There is an attached garage (58m²) with two entrances, one large enough for a camper van, plus an additional storeroom (15m²). At the rear, enjoy lovely open views over surrounding fields, adding to the property's rural charm.