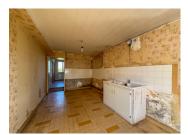

## DESCRIPTION

This characterful property is a great opportunity for anyone looking to put their own stamp on a home in a peaceful rural location.

On the ground floor, there's a spacious living room  $(32m^2)$  with an inset fire, a kitchen  $(14m^2)$ , dining room  $(13m^2)$ , and a utility room  $(16m^2)$  housing the oil-fired central heating system. You'll also find a shower room  $(6m^2)$ , WC  $(2m^2)$ , storage room  $(4m^2)$ , and hallway  $(7m^2)$ .