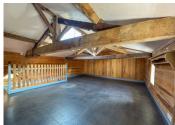

Outside, the front garden includes an ornamental fishpond and private driveway. There is an attached garage (58m²) with two entrances, one large enough for a camper van, plus an additional storeroom (15m²). At the rear, enjoy lovely open views over surrounding fields, adding to the property's rural charm.