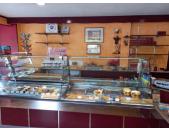

#### Patisserie business with shop and food preparation area fully equipped

## IN BRIEF

Commerce with equipment for the shop and food preparation area included. The shop , food preparation area, three storage rooms, toilet and entrance hall on the ground floor of 116m square with a cellar.

#### DESCRIPTION

A well established business in the town which is busy with both local people and tourists. The shop offers a range of cakes and chocolates produced on site. It is well situated right in the centre of the town near to other commerces and schools, parking is available in the town for free.