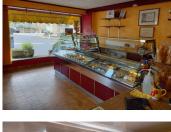

#### Patisserie business with shop and food preparation area fully equipped

## IN BRIEF

Commerce with equipment for the shop and food preparation area included. The shop , food preparation area, three storage rooms, toilet and entrance hall on the ground floor of 116m square with a cellar.

#### DESCRIPTION

A well established business in the town which is busy with both local people and tourists. The shop offers a range of cakes and chocolates produced on site. It is well situated right in the centre of the town near to other commerces and schools, parking is available in the town for free.