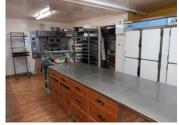

#### Patisserie business with shop and food preparation area fully equipped

## IN BRIEF

Commerce with equipment for the shop and food preparation area included. The shop , food preparation area, three storage rooms, toilet and entrance hall on the ground floor of 116m square with a cellar.