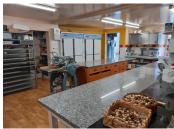

#### Patisserie business with shop and food preparation area fully equipped

## IN BRIEF

Commerce with equipment for the shop and food preparation area included. The shop , food preparation area, three storage rooms, toilet and entrance hall on the ground floor of 116m square with a cellar.

#### DESCRIPTION

A well established business in the town which is busy with both local people and tourists. The shop offers a range of cakes and chocolates produced on site. It is well situated right in the centre of the town near to other commerces and schools, parking is available in the town for free.