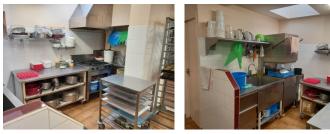

#### Patisserie business with shop and food preparation area fully equipped

## IN BRIEF

Commerce with equipment for the shop and food preparation area included. The shop , food preparation area, three storage rooms, toilet and entrance hall on the ground floor of 116m square with a cellar.

#### DESCRIPTION

A well established business in the town which is busy with both local people and tourists. The shop offers a range of cakes and chocolates produced on site. It is well situated right in the centre of the town near to other commerces and schools, parking is available in the town for free.