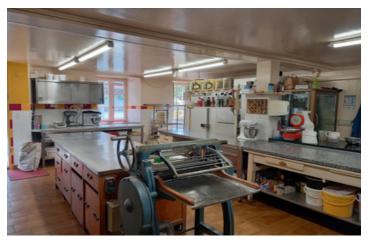

#### Patisserie business with shop and food preparation area fully equipped

## IN BRIEF

Commerce with equipment for the shop and food preparation area included. The shop , food preparation area, three storage rooms, toilet and entrance hall on the ground floor of 116m square with a cellar.

#### DESCRIPTION

A well established business in the town which is busy with both local people and tourists. The shop offers a range of cakes and chocolates produced on site. It is well situated right in the centre of the town near to other commerces and schools, parking is available in the town for free.