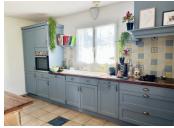

# IN BRIEF

This pretty, single-storey, detached house has 133 m<sup>2</sup> of habitable living space and is situated on a corner plot within 25 minutes of the coast. Built in 2006, it is ready to move into. It offers a quiet and peaceful environment, yet is within easy distance of commercial areas. It has a fully enclosed garden with a terrace. It has a light and airy open-plan kitchen, dining room and living room, five bedrooms, a shower room and a bathroom. The property also has an integral garage with access from the kitchen. It is situated an equidistant 25-minute drive from either Rochefort or Saintes. La Rochelle Airport is a one-hour-and-30-minute drive away.

#### DESCRIPTION

The house in more detail:-

Entrance hall- 4.2m2 with tiled floor opening out into a large open-plan living area.

Living room/ dining room/kitchen- 44.6m2 with tiled floor and doors out onto the covered terrace and enclosed garden.