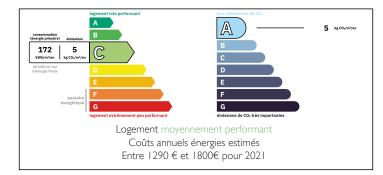

h:       | 2                       |
| Floor:      | 133 m2                  |
| Plot Size:  | 1000 m2                 |

# IN BRIEF

This pretty, single-storey, detached house has 133 m<sup>2</sup> of habitable living space and is situated on a corner plot within 25 minutes of the coast. Built in 2006, it is ready to move into. It offers a quiet and peaceful environment, yet is within easy distance of commercial areas. It has a fully enclosed garden with a terrace. It has a light and airy open-plan kitchen, dining room and living room, five bedrooms, a shower room and a bathroom. The property also has an integral garage with access from the kitchen. It is situated an equidistant 25-minute drive from either Rochefort or Saintes. La Rochelle Airport is a one-hour-and-30-minute drive away.



NB. Quoted prices relate to euro transactions. Fluctuations in exchange rates are not the responsibility of the agency or those representing it. The agency and its representatives are not authorised to make or give guarantees relating to the property. These particulars do not form part of any contract but are to be taken as a general representation of the property. Any areas, measurements or distances are approximate. Text, photographs and plans, where applicable, are for guidance only. Leggett and its representatives have not tested services, equipment or facilities and cannot guarantee the same.

Particulars for off-plan purchases are intended as a guide only. Final finishes to the property may vary. Purchasers are advised to engage a solicitor to check the plans and specifications as