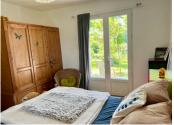

Bedroom 3 - 11m2 with parquet floor and window. Hallway - 4.8m2 with tiled floor

Bedroom 4–12.7m2 with parquet floor, window and doors out onto the terrace.

Bathroom- 8m2 with bath, shower cubicle, W/C, wash hand basin and tiled floor with window onto the terrace.

Bedroom 5 -  $12m^2$  with parquet floor and doors out onto the terrace.

Garage - 20m2 with integral door to the kitchen. Outside:-

Tiled terrace - 38m2

Garden - encompassing the whole house and enclosed to the rear.