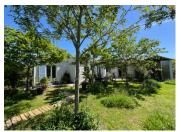

Bedroom 5 -  $12m^2$  with parquet floor and doors out onto the terrace.

Garage - 20m2 with integral door to the kitchen. Outside:-

Tiled terrace - 38m2

Garden - encompassing the whole house and enclosed to the rear.