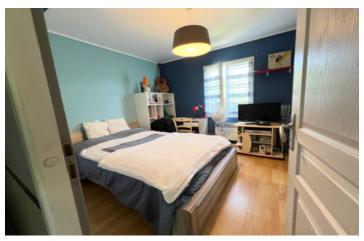

Bedroom I/Office- 9m2 with tiled floor and window.

Separate W/C- 1.44m2 with a toilet and wash hand basin, tiled floor and window.

Bedroom 2 - 11m2 with tiled floor and window

Shower room- 4.14m2 with tiled floor, shower and wash hand basin.

Bedroom 3 - 11m2 with parquet floor and window. Hallway - 4.8m2 with tiled floor

Bedroom 4–12.7m2 with parquet floor, window and doors out onto the terrace.

Bathroom- 8m2 with bath, shower cubicle, W/C, wash hand basin and tiled floor with window onto the terrace.

Bedroom 5 -  $12m^2$  with parquet floor and doors out onto the terrace.

Garage - 20m2 with integral door to the kitchen. Outside:-

Tiled terrace - 38m2

Garden - encompassing the whole house and enclosed to the rear.