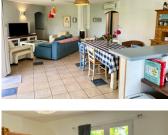

#### DESCRIPTION

The house in more detail:-

Entrance hall- 4.2m2 with tiled floor opening out into a large open-plan living area.

Living room/ dining room/kitchen- 44.6m2 with tiled floor and doors out onto the covered terrace and enclosed garden.