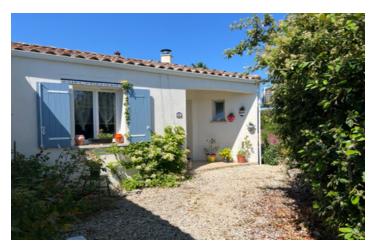

Detached single storey house with 5 bedrooms, open-plan living with garden, terrace and garage.

# IN BRIEF

This pretty, single-storey, detached house has 133 m<sup>2</sup> of habitable living space and is situated on a corner plot within 25 minutes of the coast. Built in 2006, it is ready to move into. It offers a quiet and peaceful environment, yet is within easy distance of commercial areas. It has a fully enclosed garden with a terrace. It has a light and airy open-plan kitchen, dining room and living room, five bedrooms, a shower room and a bathroom. The property also has an integral garage with access from the kitchen. It is situated an equidistant 25-minute drive from either Rochefort or Saintes. La Rochelle Airport is a one-hour-and-30-minute drive away.

#### DESCRIPTION

The house in more detail:-

Entrance hall- 4.2m2 with tiled floor opening out into a large open-plan living area.

Living room/ dining room/kitchen- 44.6m2 with tiled floor and doors out onto the covered terrace and enclosed garden.

Bedroom 5 -  $12m^2$  with parquet floor and doors out onto the terrace.

Garage - 20m2 with integral door to the kitchen. Outside:-

Tiled terrace - 38m2

Garden - encompassing the whole house and enclosed to the rear.