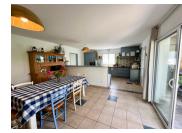

# IN BRIEF

This pretty, single-storey, detached house has 133 m<sup>2</sup> of habitable living space and is situated on a corner plot within 25 minutes of the coast. Built in 2006, it is ready to move into. It offers a quiet and peaceful environment, yet is within easy distance of commercial areas. It has a fully enclosed garden with a terrace. It has a light and airy open-plan kitchen, dining room and living room, five bedrooms, a shower room and a bathroom. The property also has an integral garage with access from the kitchen. It is situated an equidistant 25-minute drive from either Rochefort or Saintes. La Rochelle Airport is a one-hour-and-30-minute drive away.

#### DESCRIPTION

The house in more detail:-

Entrance hall- 4.2m2 with tiled floor opening out into a large open-plan living area.

Living room/ dining room/kitchen- 44.6m2 with tiled floor and doors out onto the covered terrace and enclosed garden.