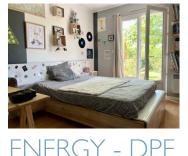

Bedroom I/Office- 9m2 with tiled floor and window.

Separate W/C- 1.44m2 with a toilet and wash hand basin, tiled floor and window.

Bedroom 2 - 11m2 with tiled floor and window

Shower room- 4.14m2 with tiled floor, shower and wash hand basin.

Bedroom 3 - 11m2 with parquet floor and window. Hallway - 4.8m2 with tiled floor

Bedroom 4–12.7m2 with parquet floor, window and doors out onto the terrace.

Bathroom- 8m2 with bath, shower cubicle, W/C, wash hand basin and tiled floor with window onto the terrace.

Bedroom 5 -  $12m^2$  with parquet floor and doors out onto the terrace.

Garage - 20m2 with integral door to the kitchen. Outside:-

Tiled terrace - 38m2

Garden - encompassing the whole house and enclosed to the rear.