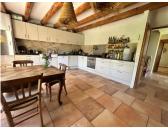

Benefitting from seven bedrooms and four shower rooms this property offers plentiful accommodation. The spacious yoga studio/reception room (37m<sup>2</sup>) and yoga deck lend this property to be a magnificent wellness retreat. A modern fitted kitchen/dining room opens onto a terrace with valley views, and a dual-aspect sitting room leads to another terrace . An additional room can be an office or extra accommodation.

The modern fitted kitchen ensures convenience and leads on to its own terrace for dining or enjoying the stunning surroundings. The sitting room benefits from being dual aspect with French doors leading onto another terrace and views across the valley and is adjoined by another room that can be used as either an office or further accommodation.