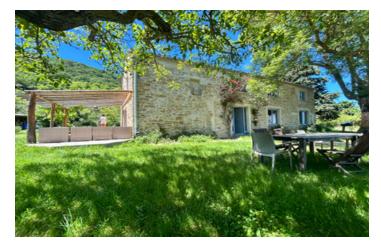

## IN BRIEF

With breathtaking views of Bugarach Mountain, this detached stone retreat offers tranquility and versatility. Previously used as a retreat, it's ideal for wellness or peaceful family living.

Benefitting from seven bedrooms and four shower rooms this property offers plentiful accommodation. The spacious yoga studio/reception room (37m<sup>2</sup>) and yoga deck lend this property to be a magnificent wellness retreat. A modern fitted kitchen/dining room opens onto a terrace with valley views, and a dual-aspect sitting room leads to another terrace . An additional room can be an office or extra accommodation.

Set amid woodlands and pasture land, the property boasts a sauna, private well, and waterfall, with geothermal underfloor heating enhancing comfort. Outbuildings and a large outdoor deck provide storage and space for activities.

### DESCRIPTION

Set in an idyllic hillside location with fabulous views overlooking the majestic and spiritual Bugarach Mountain, this beautifully extended detached stone property offers a rare blend of natural beauty, tranquility, and versatile accommodation. Previously used as a yoga, pregnancy, and meditation retreat, it is perfectly suited for wellness practices or peaceful family living.

The modern fitted kitchen ensures convenience and leads on to its own terrace for dining or enjoying the stunning surroundings. The sitting room benefits from being dual aspect with French doors leading onto another terrace and views across the valley and is adjoined by another room that can be used as either an office or further accommodation.

Surrounded by its own lush woodlands and rolling pasture land, this haven boasts a sauna, private well and even a waterfall The geothermal underfloor heating on the ground floor adds a touch of luxury and sustainability. Several outbuildings offer practical storage or additional workspace. complemented by a large outdoor deck for activities, allowing for both indoor-outdoor livings