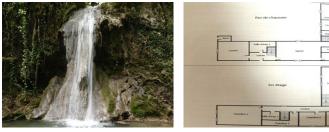

Set amid woodlands and pasture land, the property boasts a sauna, private well, and waterfall, with geothermal underfloor heating enhancing comfort. Outbuildings and a large outdoor deck provide storage and space for activities.

Surrounded by its own lush woodlands and rolling pasture land, this haven boasts a sauna, private well and even a waterfall The geothermal underfloor heating on the ground floor adds a touch of luxury and sustainability. Several outbuildings offer practical storage or additional workspace. complemented by a large outdoor deck for activities, allowing for both indoor-outdoor livings