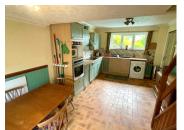

Double Glazed Pvc windows, wood burner in main salon, fitted kitchen,

en suite bedroom, 3 bedrooms and second bathroom.

**ENERGY - DPE** 

NB. Quoted prices relate to euro transactions. Fluctuations in exchange rates are not the responsibility of the agency or those representing it. The agency and its representatives are not authorised to make or give guarantees relating to the property. These particulars do not form part of any contract but are to be taken as a general representation of the property. Any areas, measurements or distances are approximate. Text, photographs and plans, where applicable, are for guidance only. Leggett and its representatives have not tested services, equipment or facilities and cannot guarantee the same.

### DESCRIPTION

Habitation comprising of, on ground floor:

A Fitted kitchen with breakfast corner, a spacious lounge with a wood burner, a dining room with authentic wood panelling and fire place.

First floor above kitchen: staircase to a large bedroom with en-suite shower and WC.