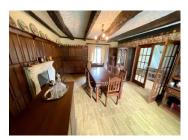

### DESCRIPTION

Habitation comprising of, on ground floor:

A Fitted kitchen with breakfast corner, a spacious lounge with a wood burner, a dining room with authentic wood panelling and fire place.

First floor above kitchen: staircase to a large bedroom with en-suite shower and WC.