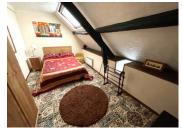

### DESCRIPTION

Habitation comprising of, on ground floor:

A Fitted kitchen with breakfast corner, a spacious lounge with a wood burner, a dining room with authentic wood panelling and fire place.

First floor above kitchen: staircase to a large bedroom with en-suite shower and WC.

First floor above lounge : staircase leading to a landing and 3 bedrooms, a shower room, WC. Storage cupboard.

West facing terrace and garden. Garden shed. The property is sold furnished

-----

Information about risks to which this property is exposed is available on the Géorisques website : https://www.georisques.gouv.fr