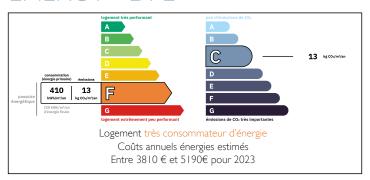

Double Glazed Pvc windows, wood burner in main salon, fitted kitchen,

en suite bedroom, 3 bedrooms and second bathroom.

**ENERGY - DPE** 

NB. Quoted prices relate to euro transactions. Fluctuations in exchange rates are not the responsibility of the agency or those representing it. The agency and its representatives are not authorised to make or give guarantees relating to the property. These particulars do not form part of any contract but are to be taken as a general representation of the property. Any areas, measurements or distances are approximate. Text, photographs and plans, where applicable, are for guidance only. Leggett and its representatives have not tested services, equipment or facilities and cannot guarantee the same.