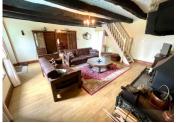

### DESCRIPTION

Habitation comprising of, on ground floor:

A Fitted kitchen with breakfast corner, a spacious lounge with a wood burner, a dining room with authentic wood panelling and fire place.

First floor above kitchen: staircase to a large bedroom with en-suite shower and WC.