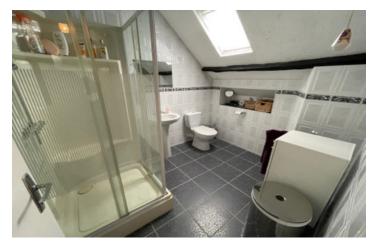

### DESCRIPTION

Habitation comprising of, on ground floor:

A Fitted kitchen with breakfast corner, a spacious lounge with a wood burner, a dining room with authentic wood panelling and fire place.

First floor above kitchen: staircase to a large bedroom with en-suite shower and WC.

First floor above lounge : staircase leading to a landing and 3 bedrooms, a shower room, WC. Storage cupboard.

West facing terrace and garden. Garden shed. The property is sold furnished

-----

Information about risks to which this property is exposed is available on the Géorisques website : https://www.georisques.gouv.fr