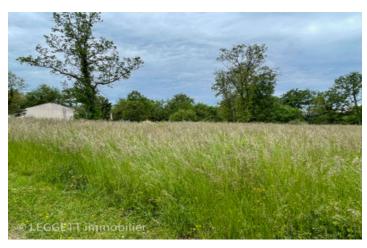

## IN BRIEF

Building plot with mains drainage, water supply and sheathing for electricity and telephone connections.

Lot number 11 - Plot 1101 m2 SHON : 300 m2

NB. Quoted prices relate to euro transactions. Fluctuations in exchange rates are not the responsibility of the agency or those representing it. The agency and its representatives are not authorised to make or give guarantees relating to the property. These particulars do not form part of any contract but are to be taken as a general representation of the property. Any areas, measurements or distances are approximate. Text, photographs and plans, where applicable, are for guidance only. Leggett and its representatives have not tested services, equipment or facilities and cannot guarantee the same.

### DESCRIPTION

Building plot with mains drainage, water supply and sheathing for electricity and telephone connections.

Lot number || - Plot ||0| m2 SHON : 300 m2

-----

Information about risks to which this property is exposed is available on the Géorisques website : https://www.georisques.gouv.fr