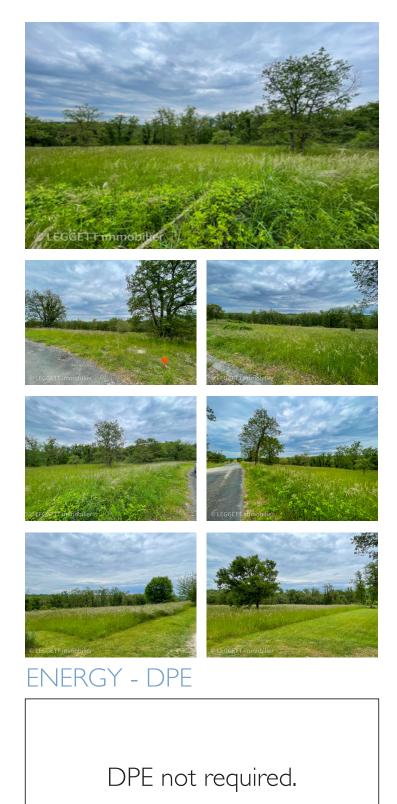

## IN BRIEF

Building plot with mains drainage, water supply and sheathing for electricity and telephone connections.

Lot number 11 - Plot 1101 m2 SHON : 300 m2

NB. Quoted prices relate to euro transactions. Fluctuations in exchange rates are not the responsibility of the agency or those representing it. The agency and its representatives are not authorised to make or give guarantees relating to the property. These particulars do not form part of any contract but are to be taken as a general representation of the property. Any areas, measurements or distances are approximate. Text, photographs and plans, where applicable, are for guidance only. Leggett and its representatives have not tested services, equipment or facilities and cannot guarantee the same.

### DESCRIPTION

Building plot with mains drainage, water supply and sheathing for electricity and telephone connections.

Lot number || - Plot ||0| m2 SHON : 300 m2

-----

Information about risks to which this property is exposed is available on the Géorisques website : https://www.georisques.gouv.fr