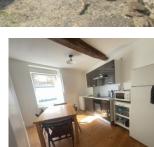

### DESCRIPTION

This house is siutated down a lane in a quiet village. The lane leads into the open countryside with walks and views.

Entering the front door house comprises of:

Lounge: 19.6m2

Kitchen/diner: 7.18 m2