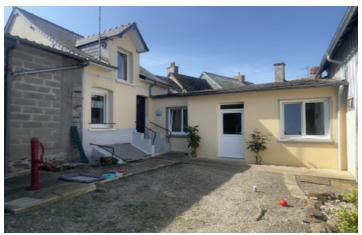

## IN BRIEF

Two bedroom house in a quiet village with an outbuilding that could be used as a studio or extension to the house. Large Garage with an upper floor.

### DESCRIPTION

This house is siutated down a lane in a quiet village. The lane leads into the open countryside with walks and views.

Entering the front door house comprises of:

Lounge: 19.6m2

Kitchen/diner: 7.18 m2

Outside is a courtyard garden and access to the large cave/sous sol.

Large garage of 48.8m2 which also has electricity and an upstairs floor

The village of Madre is located in the Mayenne but on the borders of the Orne. Location: Ideally situated just 15 minutes from the spa town of Bagnoles de l'Orne, known for its casino, cinema, leisure lake, and all essential amenities. The medieval village of Lassay-les-Châteaux, rich in history and charm, is also only 15 minutes away. The nearest school is a short 8-minute drive.