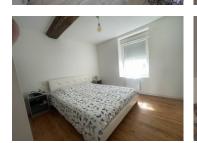

Ground floor Bedroom: 11.10 m2 Shower Room & WC: 4.09 m2

Stairs lead out of lounge to large bedroom: 14.29 m2 with an area for a dressing room 2.32 m2

Attached to the house is the outbuilding consisting of two rooms of 16.4m2 & 7.08ms with water & electricity. Could become a studio or an extension to the house.