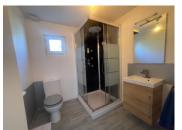

Ground floor Bedroom: 11.10 m2 Shower Room & WC: 4.09 m2

Stairs lead out of lounge to large bedroom: 14.29 m2 with an area for a dressing room 2.32 m2

Attached to the house is the outbuilding consisting of two rooms of 16.4m2 & 7.08ms with water & electricity. Could become a studio or an extension to the house.