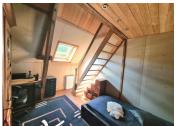

#### First Floor.

- Master Bedroom: Featuring stunning oak beams and dual aspect windows (23.2 m<sup>2</sup>), with a dressing room (6 m<sup>2</sup>) and a potential ensuite (10.4 m<sup>2</sup>) that is already plaster boarded and ready to be completed.
- Additional Bedrooms: Two further bedrooms, both over 11 m<sup>2</sup>, each with their own mezzanine areas for added space and charm.
- Potential for more Bedrooms: Two additional bedrooms that are partially renovated, along with a bathroom that has fixtures in place but is not yet plumbed. A further room ideal for use as a study or to create another shower room.