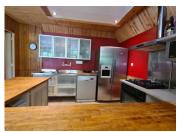

#### Ground Floor Layout:

- Living Room: A welcoming space featuring a wood burner for cozy evenings, connecting to an open-plan kitchen and dining area 36 m<sup>2</sup>. Direct access onto the sunny terrace and garden.
- Shower Room with WC 5.7 m<sup>2</sup>.
- Bedrooms:
- Bedroom 1: 16.6 m<sup>2</sup> with access to the outside
- Bedroom 2: 13.1 m<sup>2</sup>, also with outside access.
- Utility Room/Garage: A spacious 21 m² area for convenience.
- Storage/Games Room: A substantial  $26 \text{ m}^2$  space for leisure or storage.