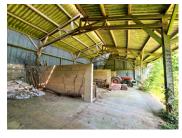

#### Outbuildings and Additional Features:

- Large Hangar: A 130 m<sup>2</sup> three-sided hangar with a partial concrete floor and a solid roof, perfect...