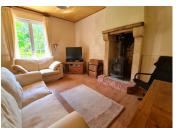

#### Ground Floor Layout:

- Living Room: A welcoming space featuring a wood burner for cozy evenings, connecting to an open-plan kitchen and dining area 36 m<sup>2</sup>. Direct access onto the sunny terrace and garden.
- Shower Room with WC 5.7 m<sup>2</sup>.
- Bedrooms:
- Bedroom 1: 16.6 m<sup>2</sup> with access to the outside
- Bedroom 2: 13.1 m<sup>2</sup>, also with outside access.
- Utility Room/Garage: A spacious 21 m² area for convenience.
- Storage/Games Room: A substantial  $26 \text{ m}^2$  space for leisure or storage.