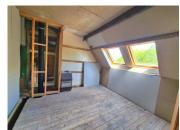

#### First Floor.

- Master Bedroom: Featuring stunning oak beams and dual aspect windows (23.2 m<sup>2</sup>), with a dressing room (6 m<sup>2</sup>) and a potential ensuite (10.4 m<sup>2</sup>) that is already plaster boarded and ready to be completed.
- Additional Bedrooms: Two further bedrooms, both over 11 m<sup>2</sup>, each with their own mezzanine areas for added space and charm.
- Potential for more Bedrooms: Two additional bedrooms that are partially renovated, along with a bathroom that has fixtures in place but is not yet plumbed. A further room ideal for use as a study or to create another shower room.