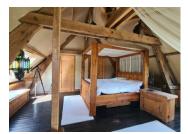

#### First Floor.

- Master Bedroom: Featuring stunning oak beams and dual aspect windows (23.2 m<sup>2</sup>), with a dressing room (6 m<sup>2</sup>) and a potential ensuite (10.4 m<sup>2</sup>) that is already plaster boarded and ready to be completed.
- Additional Bedrooms: Two further bedrooms, both over 11 m<sup>2</sup>, each with their own mezzanine areas for added space and charm.
- Potential for more Bedrooms: Two additional bedrooms that are partially renovated, along with a bathroom that has fixtures in place but is not yet plumbed. A further room ideal for use as a study or to create another shower room.