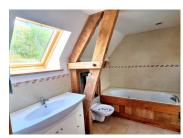

#### Ground Floor Layout:

- Living Room: A welcoming space featuring a wood burner for cozy evenings, connecting to an open-plan kitchen and dining area 36 m<sup>2</sup>. Direct access onto the sunny terrace and garden.
- Shower Room with WC 5.7 m<sup>2</sup>.
- Bedrooms:
- Bedroom 1: 16.6 m<sup>2</sup> with access to the outside
- Bedroom 2: 13.1 m<sup>2</sup>, also with outside access.
- Utility Room/Garage: A spacious 21 m² area for convenience.
- Storage/Games Room: A substantial  $26 \text{ m}^2$  space for leisure or storage.