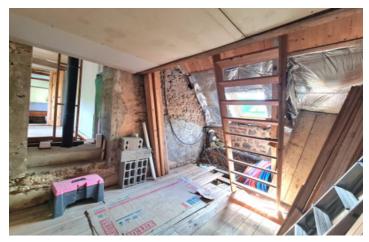

#### First Floor.

- Master Bedroom: Featuring stunning oak beams and dual aspect windows (23.2 m<sup>2</sup>), with a dressing room (6 m<sup>2</sup>) and a potential ensuite (10.4 m<sup>2</sup>) that is already plaster boarded and ready to be completed.
- Additional Bedrooms: Two further bedrooms, both over 11 m<sup>2</sup>, each with their own mezzanine areas for added space and charm.
- Potential for more Bedrooms: Two additional bedrooms that are partially renovated, along with a bathroom that has fixtures in place but is not yet plumbed. A further room ideal for use as a study or to create another shower room.