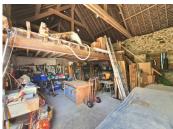

#### Outbuildings and Additional Features:

- Large Hangar: A 130 m<sup>2</sup> three-sided hangar with a partial concrete floor and a solid roof, perfect...