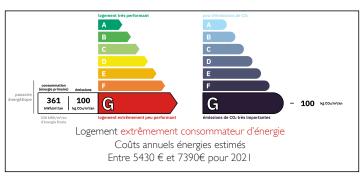

Ref: A36932EI61 Price: 235 000 EUR

agency fees included: 7 % TTC to be paid by the buyer (220 000 EUR without fees)

Préaux du Perche region, rural, charming old 18th century cottage with outbuilding, 1180m of land...













# INFORMATION

Town: Perche en Nocé

Department: Orne

Bed: 3

Bath:

Floor: 143 m2 Plot Size: 1180 m2

## IN BRIEF

Perche National Parc , in a hamlet, peaceful location. In the countryside, charming old 18th century house with outbuilding on  $1180 \text{m}^2$  of land with rural views...





NB. Quoted prices relate to euro transactions. Fluctuations in exchange rates are not the responsibility of the agency or those representing it. The agency and its representatives are not authorised to make or give guarantees relating to the property. These particulars do not form part of any contract but are to be taken as a general representation of the property. Any areas, measurements or distances are approximate. Text, photographs and plans, where applicable, are for guidance only. Leggett and its representatives have not tested services, equipment or facilities and cannot guarantee the same.

Particulars for off-plan purchases are intended as a guide only. Final finishes to the property may vary. Purchasers are advised to engage a solicitor to check the plans and specifications as