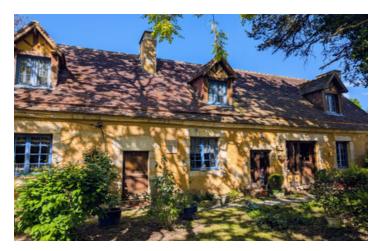

Ref: A36932EI61 Price: 235 000 EUR

agency fees included: 7 % TTC to be paid by the buyer (220 000 EUR without fees)

Préaux du Perche region, rural, charming old 18th century cottage with outbuilding, 1180m of land...

## IN BRIEF

Perche National Parc , in a hamlet, peaceful location. In the countryside, charming old 18th century house with outbuilding on  $1180 \text{m}^2$  of land with rural views...

NB. Quoted prices relate to euro transactions. Fluctuations in exchange rates are not the responsibility of the agency or those representing it. The agency and its representatives are not authorised to make or give guarantees relating to the property. These particulars do not form part of any contract but are to be taken as a general representation of the property. Any areas, measurements or distances are approximate. Text, photographs and plans, where applicable, are for guidance only. Leggett and its representatives have not tested services, equipment or facilities and cannot guarantee the same.

Set in a pretty 1180 m<sup>2</sup> gardens with trees and rural views.

Translated with DeepL.com (free version)

-----

Information about risks to which this property is exposed is available on the Géorisques website : https://www.georisques.gouv.fr