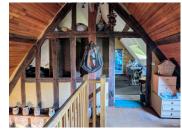

## DESCRIPTION

The house of 134 m² habitable space comprises a kitchen (33m²) with fireplace, original floor tiles, exposed beams and stone walls, dining room (23m²) with fireplace, living room with fireplace (26m²), utility/boiler room of 9m². First floor: landing leading to a bedroom of 9.5m² on the right and a bedroom of 13m² on the left, bathroom with wc (7m²), third bedroom of 8.39m². Oil-fired central heating, single glazing, non-conforming drainage.