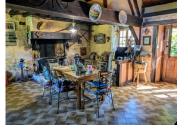

## DESCRIPTION

The house of 134 m² habitable space comprises a kitchen (33m²) with fireplace, original floor tiles, exposed beams and stone walls, dining room (23m²) with fireplace, living room with fireplace (26m²), utility/boiler room of 9m². First floor: landing leading to a bedroom of 9.5m² on the right and a bedroom of 13m² on the left, bathroom with wc (7m²), third bedroom of 8.39m². Oil-fired central heating, single glazing, non-conforming drainage.