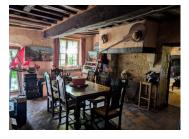

## DESCRIPTION

The house of 134 m² habitable space comprises a kitchen (33m²) with fireplace, original floor tiles, exposed beams and stone walls, dining room (23m²) with fireplace, living room with fireplace (26m²), utility/boiler room of 9m². First floor: landing leading to a bedroom of 9.5m² on the right and a bedroom of 13m² on the left, bathroom with wc (7m²), third bedroom of 8.39m². Oil-fired central heating, single glazing, non-conforming drainage.