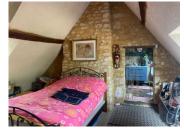

## DESCRIPTION

The house of 134 m² habitable space comprises a kitchen (33m²) with fireplace, original floor tiles, exposed beams and stone walls, dining room (23m²) with fireplace, living room with fireplace (26m²), utility/boiler room of 9m². First floor: landing leading to a bedroom of 9.5m² on the right and a bedroom of 13m² on the left, bathroom with wc (7m²), third bedroom of 8.39m². Oil-fired central heating, single glazing, non-conforming drainage.