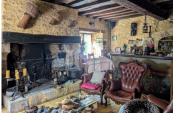

## DESCRIPTION

The house of 134 m² habitable space comprises a kitchen (33m²) with fireplace, original floor tiles, exposed beams and stone walls, dining room (23m²) with fireplace, living room with fireplace (26m²), utility/boiler room of 9m². First floor: landing leading to a bedroom of 9.5m² on the right and a bedroom of 13m² on the left, bathroom with wc (7m²), third bedroom of 8.39m². Oil-fired central heating, single glazing, non-conforming drainage.