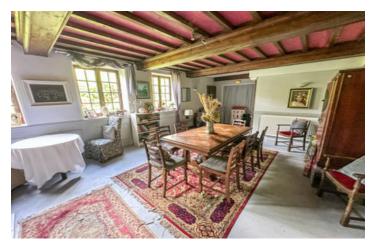

#### IN BRIEF

Nestled in a peaceful setting with no overlooking neighbors, this charming property offers generous living space and a countryside lifestyle.

The house features a welcoming entrance hall, a spacious double living room of 30 m², and two elegant dining rooms measuring 26 m<sup>2</sup> and 27 m<sup>2</sup>. there are 4 four comfortable suites ranging from 20 m<sup>2</sup> to 27 m<sup>2</sup>, perfect for hosting family and guests. A large fitted and equipped kitchen, a utility room, and two offices complete the living spaces.

### DESCRIPTION

Ground floor:entrance with office
Dining room
Breakfast room
Living room with fireplace
wine cellar
Kitchen with walk-in pantry

First floor
7 bedrooms 4 with En Suite facilities
2 offices