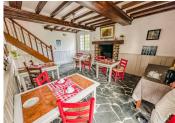

#### IN BRIEF

Nestled in a peaceful setting with no overlooking neighbors, this charming property offers generous living space and a countryside lifestyle.

The house features a welcoming entrance hall, a spacious double living room of 30 m², and two elegant dining rooms measuring 26 m<sup>2</sup> and 27 m<sup>2</sup>. there are 4 four comfortable suites ranging from 20 m<sup>2</sup> to 27 m<sup>2</sup>, perfect for hosting family and guests. A large fitted and equipped kitchen, a utility room, and two offices complete the living spaces.

### DESCRIPTION

Ground floor:entrance with office
Dining room
Breakfast room
Living room with fireplace
wine cellar
Kitchen with walk-in pantry

First floor
7 bedrooms 4 with En Suite facilities
2 offices