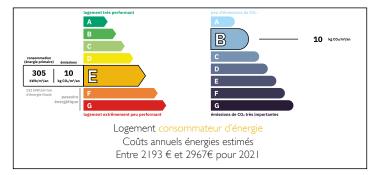

Ref: A36910ENC24

#### In the Périgord Noir, character house with 6 rooms including 90 m and an 85 m garage, on a 2,565 m plot















#### ENERGY - DPE



# INFORMATION

| Town:       | Les Farges |
|-------------|------------|
| Department: | Dordogne   |
| Bed:        | 3          |
| Bath:       | I          |
| Floor:      | 93 m2      |
| Plot Size:  | 2565 m2    |

#### IN BRIEF

In the heart of the Périgord Noir, discover this charming 1950s house offering 90 m<sup>2</sup> of living space, along with a 85 m<sup>2</sup> basement/garage that is fully convertible.

Nestled in an exceptional natural setting, the house boasts panoramic views over the surrounding valleys.

On the ground floor, the basement serves as a garage and storage area! Upstairs, you'll find an open kitchen leading to a bright living room, three bedrooms of around 12 m<sup>2</sup>, a shower room, and a separate WC. Some refreshing updates are needed, giving you the