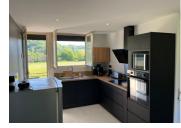

On the ground floor, the basement serves as a garage and storage area! Upstairs, you'll find an open kitchen leading to a bright living room, three bedrooms of around 12 m<sup>2</sup>, a shower room, and a separate WC. Some refreshing updates are needed, giving you the freedom to customize the space to your liking.

Upstairs, you'll be charmed by an open kitchen that flows seamlessly into a bright living room, creating a welcoming and warm living space, perfect for sharing moments with family or friends.

The house has three bedrooms of about  $12 \text{ m}^2$  each. A shower room and a separate WC complete this floor. A light refresh will add the finishing touches to this cozy home, leaving room for your ideas and style.