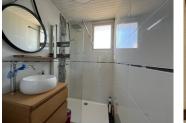

On the ground floor, the basement serves as a garage and storage area! Upstairs, you'll find an open kitchen leading to a bright living room, three bedrooms of around 12 m<sup>2</sup>, a shower room, and a separate WC. Some refreshing updates are needed, giving you the freedom to customize the space to your liking.

Upstairs, you'll be charmed by an open kitchen that flows seamlessly into a bright living room, creating a welcoming and warm living space, perfect for sharing moments with family or friends.

The house has three bedrooms of about  $12 \text{ m}^2$  each. A shower room and a separate WC complete this floor. A light refresh will add the finishing touches to this cozy home, leaving room for your ideas and style.