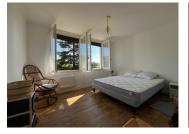

On the ground floor, the basement serves as a garage and storage area! Upstairs, you'll find an open kitchen leading to a bright living room, three bedrooms of around 12 m<sup>2</sup>, a shower room, and a separate WC. Some refreshing updates are needed, giving you the freedom to customize the space to your liking.

Upstairs, you'll be charmed by an open kitchen that flows seamlessly into a bright living room, creating a welcoming and warm living space, perfect for sharing moments with family or friends.

The house has three bedrooms of about  $12 \text{ m}^2$  each. A shower room and a separate WC complete this floor. A light refresh will add the finishing touches to this cozy home, leaving room for your ideas and style.