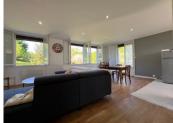

On the ground floor, the basement serves as a garage and storage area! Upstairs, you'll find an open kitchen leading to a bright living room, three bedrooms of around 12 m<sup>2</sup>, a shower room, and a separate WC. Some refreshing updates are needed, giving you the freedom to customize the space to your liking.

Upstairs, you'll be charmed by an open kitchen that flows seamlessly into a bright living room, creating a welcoming and warm living space, perfect for sharing moments with family or friends.

The house has three bedrooms of about  $12 \text{ m}^2$  each. A shower room and a separate WC complete this floor. A light refresh will add the finishing touches to this cozy home, leaving room for your ideas and style.