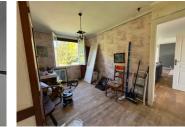

On the ground floor, the basement serves as a garage and storage area! Upstairs, you'll find an open kitchen leading to a bright living room, three bedrooms of around 12 m<sup>2</sup>, a shower room, and a separate WC. Some refreshing updates are needed, giving you the freedom to customize the space to your liking.

#### DESCRIPTION

In the heart of the Périgord Noir, discover this characterful house set in an exceptional natural environment!

Built in the 1950s, this 90 m<sup>2</sup> home offers great potential. With a 85 m<sup>2</sup> basement/garage that can be converted to suit your needs, the possibilities are endless! Whether you want to create a playroom, a workshop, or even an independent studio, this extra space is just waiting to be transformed.

Upstairs, you'll be charmed by an open kitchen that flows seamlessly into a bright living room, creating a welcoming and warm living space, perfect for sharing moments with family or friends.

The house has three bedrooms of about  $12 \text{ m}^2$  each. A shower room and a separate WC complete this floor. A light refresh will add the finishing touches to this cozy home, leaving room for your ideas and style.