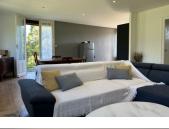

On the ground floor, the basement serves as a garage and storage area! Upstairs, you'll find an open kitchen leading to a bright living room, three bedrooms of around 12 m<sup>2</sup>, a shower room, and a separate WC. Some refreshing updates are needed, giving you the freedom to customize the space to your liking.

Upstairs, you'll be charmed by an open kitchen that flows seamlessly into a bright living room, creating a welcoming and warm living space, perfect for sharing moments with family or friends.

The house has three bedrooms of about  $12 \text{ m}^2$  each. A shower room and a separate WC complete this floor. A light refresh will add the finishing touches to this cozy home, leaving room for your ideas and style.