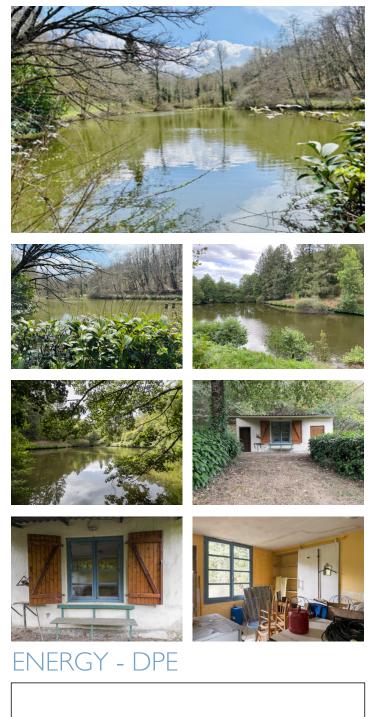

#### 2 beautiful Lakes in the Charente with woodland, peaceful and idyllic location

#### IN BRIEF

2 Private lakes, this hidden gem surrounded by nature offers a blend of tranquillity and natural beauty. The lakes are surrounded by lush trees and is perfect for fishing or just to get away from the hustle and bustle with its privacy and seclusion being key features, There is electric on site, a small building 20m<sup>2</sup> for storage and 2 access points into the land. altogether the total size of the land is 18,994M<sup>2</sup>. there is a restaurant, post office and daily fresh bread delivery in the village, all other amenities are a 16 minute drive away in the town of Chabanais