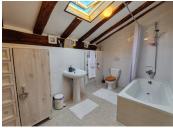

First Floor – divided into two sections with separate staircases:

Side One:

- Bedroom 28 m<sup>2</sup>
- Bedroom 16 m²
- WC
- Bathroom with shower

Loft access

Side Two:

- Master bedroom with en-suite  $52 \text{ m}^2$
- Mezzanine area