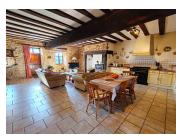

### DESCRIPTION

The property consists of:

Ground Floor:

- Spacious living room with open kitchen and a lovely fireplace –  $58\ m^2$ 

- Dining room with a second fireplace 26 m<sup>2</sup>
- Library/snug room 17 m<sup>2</sup>
- Utility room 7 m<sup>2</sup>