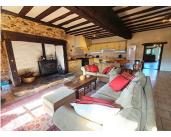

### DESCRIPTION

The property consists of:

Ground Floor:

- Spacious living room with open kitchen and a lovely fireplace –  $58\ m^2$ 

- Dining room with a second fireplace 26 m<sup>2</sup>
- Library/snug room 17 m<sup>2</sup>
- Utility room 7 m<sup>2</sup>

The house features beautiful elements such as exposed stone walls, charming fireplaces, lovely wooden floors, and beams.

Although the house is semi-detached, it offers a private outdoor space where you can sit and relax, enjoying the stunning French countryside.