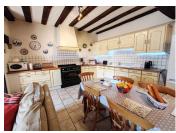

### DESCRIPTION

The property consists of:

Ground Floor:

- Spacious living room with open kitchen and a lovely fireplace –  $58\ m^2$ 

- Dining room with a second fireplace 26 m<sup>2</sup>
- Library/snug room 17 m<sup>2</sup>
- Utility room 7 m<sup>2</sup>