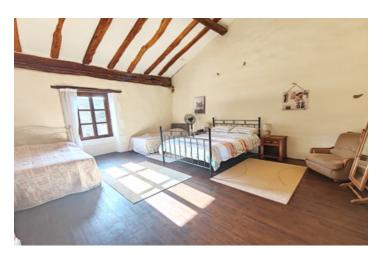

First Floor – divided into two sections with separate staircases:

Side One:

- Bedroom 28 m<sup>2</sup>
- Bedroom 16 m²
- WC
- Bathroom with shower

Loft access

Side Two:

- Master bedroom with en-suite  $52 \text{ m}^2$
- Mezzanine area

The house features beautiful elements such as exposed stone walls, charming fireplaces, lovely wooden floors, and beams.

Although the house is semi-detached, it offers a private outdoor space where you can sit and relax, enjoying the stunning French countryside.