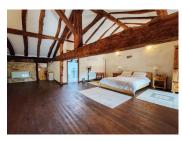

First Floor – divided into two sections with separate staircases:

Side One:

- Bedroom 28 m<sup>2</sup>
- Bedroom 16 m²
- WC
- Bathroom with shower

Loft access

Side Two:

- Master bedroom with en-suite  $52 \text{ m}^2$
- Mezzanine area