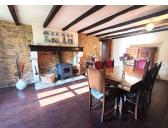

### DESCRIPTION

The property consists of:

Ground Floor:

- Spacious living room with open kitchen and a lovely fireplace –  $58\ m^2$ 

- Dining room with a second fireplace 26 m<sup>2</sup>
- Library/snug room 17 m<sup>2</sup>
- Utility room 7 m<sup>2</sup>