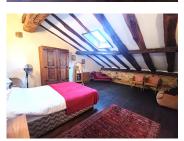

First Floor – divided into two sections with separate staircases:

Side One:

- Bedroom 28 m<sup>2</sup>
- Bedroom 16 m²
- WC
- Bathroom with shower

Loft access

Side Two:

- Master bedroom with en-suite  $52 \text{ m}^2$
- Mezzanine area