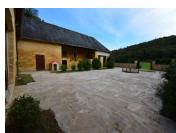

# DESCRIPTION

Property comprising a main house and 2 gites.

Main house 290 M2

Ground floor

I large, very bright I 35 M2 living room/fully equipped kitchen.

- I large office/conference room.
- I games room
- l bedroom
- I shower room
- l wc
- l garage

2 gites of 180 and 90 m2 To be renovated.

A superb reception courtyard with access to the main house and gites

I new heated swimming pool

I private car park

2200 m2 of land

-----

Information about risks to which this property is exposed is available on the Géorisques website : https://www.georisques.gouv.fr