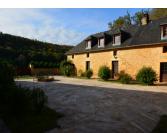

# DESCRIPTION

Property comprising a main house and 2 gites.

Main house 290 M2

Ground floor

I large, very bright I 35 M2 living room/fully equipped kitchen.

- I large office/conference room.
- I games room
- l bedroom
- I shower room
- l wc
- l garage

2 gites of 180 and 90 m2 To be renovated.

A superb reception courtyard with access to the main house and gites

I new heated swimming pool

I private car park

2200 m2 of land

-----

Information about risks to which this property is exposed is available on the Géorisques website : https://www.georisques.gouv.fr