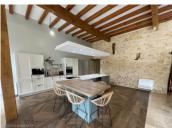

# DESCRIPTION

Property comprising a main house and 2 gites.

Main house 290 M2

Ground floor

I large, very bright I 35 M2 living room/fully equipped kitchen.

- I large office/conference room.
- I games room
- l bedroom
- I shower room
- l wc
- l garage