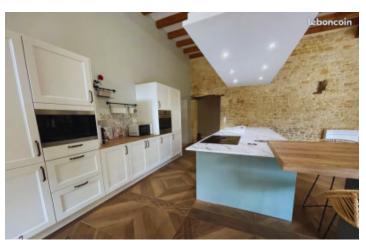

# DESCRIPTION

Property comprising a main house and 2 gites.

Main house 290 M2

Ground floor

I large, very bright I 35 M2 living room/fully equipped kitchen.

- I large office/conference room.
- I games room
- l bedroom
- I shower room
- l wc
- l garage