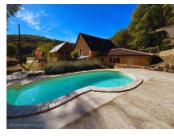

2 gites of 180 and 90 m2 To be renovated.

A superb reception courtyard with access to the main house and gites

I new heated swimming pool

I private car park

2200 m2 of land

-----

Information about risks to which this property is exposed is available on the Géorisques website : https://www.georisques.gouv.fr