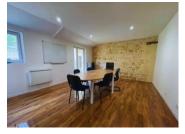

# DESCRIPTION

Property comprising a main house and 2 gites.

Main house 290 M2

Ground floor

I large, very bright I 35 M2 living room/fully equipped kitchen.

- I large office/conference room.
- I games room
- l bedroom
- I shower room
- l wc
- l garage