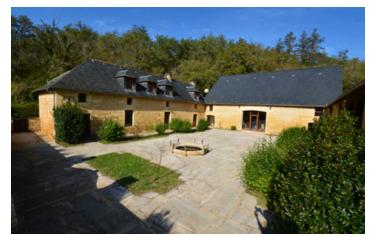

#### Superb château in the heart of Périgord Noir

## IN BRIEF

Come and discover this superb property in the heart of the Périgord Noir, formerly part of a château, offering top-of-the-range renovation with exceptional volumes! Don't miss out!

# DESCRIPTION

Property comprising a main house and 2 gites.

Main house 290 M2

Ground floor

I large, very bright I 35 M2 living room/fully equipped kitchen.

- I large office/conference room.
- I games room
- l bedroom
- I shower room
- l wc
- l garage

2 gites of 180 and 90 m2 To be renovated.

A superb reception courtyard with access to the main house and gites

I new heated swimming pool

I private car park

2200 m2 of land

-----

Information about risks to which this property is exposed is available on the Géorisques website : https://www.georisques.gouv.fr