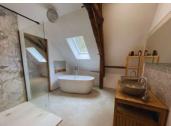

l st floor

I superb hand-crafted waxed concrete staircase inspired by the south of France.

3 bedrooms of 20, 19 and 11 m2.

I very attractive bathroom with walk-in shower and bath, double washbasins

- I utility room
- l wc