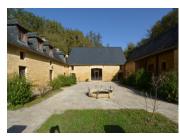

# DESCRIPTION

Property comprising a main house and 2 gites.

Main house 290 M2

Ground floor

I large, very bright I 35 M2 living room/fully equipped kitchen.

- I large office/conference room.
- I games room
- l bedroom
- I shower room
- l wc
- l garage

2 gites of 180 and 90 m2 To be renovated.

A superb reception courtyard with access to the main house and gites

I new heated swimming pool

I private car park

2200 m2 of land

-----

Information about risks to which this property is exposed is available on the Géorisques website : https://www.georisques.gouv.fr