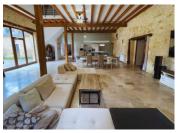

# DESCRIPTION

Property comprising a main house and 2 gites.

Main house 290 M2

Ground floor

I large, very bright I 35 M2 living room/fully equipped kitchen.

- I large office/conference room.
- I games room
- l bedroom
- I shower room
- l wc
- l garage