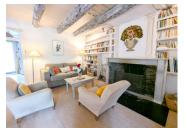

Open fireplace, high windows to street, French windows to balcony terrace and garden beyond. Views of hilltops and castle ruins. Floor in original "tomette" terracotta tiles, painstakingly relaid. All electrics updated. Airy and light.