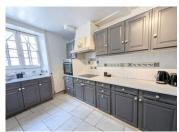

#### DESCRIPTION

Enter through the ancient front door to a pleasant entrance hall.

To the left, the kitchen 15m<sup>2</sup>:

Fitted floor and wall cabinets and worktops, ceramic sink beneath window. Tiled floor. Electric hob with extractor hood over.