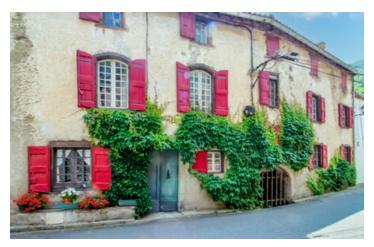

#### IN BRIEF

Come and see this rare find in the sunny south of France! A fine, roomy village house with its small garden and balcony terrace from which to enjoy the riverside position, and as an added bonus a wooded hillside plot just on the edge of the village for getting even further away from it all.

Open fireplace, high windows to street, French windows to balcony terrace and garden beyond. Views of hilltops and castle ruins. Floor in original "tomette" terracotta tiles, painstakingly relaid. All electrics updated. Airy and light.

Rear entrance hall and French windows from the reception room lead to a spacious balcony with lounge and dining seating. A perfect barbecue spot. Restful views. Steps down to the grassed garden. Fully fenced. Gate to the small river which babbles past.