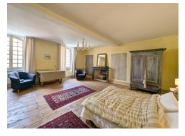

From entrance hall, through to dining room 32m<sup>2</sup>: Open fireplace. Currently arranged with dining area and lounge seating. Window to garden, views of hilltops and castle ruins. Natural fibre flooring.

Open fireplace, high windows to street, French windows to balcony terrace and garden beyond. Views of hilltops and castle ruins. Floor in original "tomette" terracotta tiles, painstakingly relaid. All electrics updated. Airy and light.