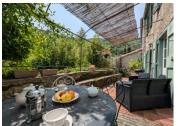

Rear entrance hall and French windows from the reception room lead to a spacious balcony with lounge and dining seating. A perfect barbecue spot. Restful views. Steps down to the grassed garden. Fully fenced. Gate to the small river which babbles past.