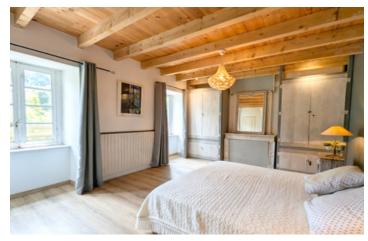

From the front entrance hall, stairs up to the first floor landing with tomette floor in need of some repair.

This is where a lot of the quirk comes in!

On the left, large bedroom 30m<sup>2</sup> with windows to street, fireplace, built-in cupboards, wooden floor that really lets you feel the age of this house.

At the end of the landing, an L-shaped room currently a large

Bedroom 25m<sup>2</sup>, could lend itself to a bedroom plus

International: +33 (0)5 53 60 84 88 France: 0033 (0)553 608 488 FAX: 0033 (0)553 566 257 \*All prices include agency fees. Leggett Immobilier 42 Route de Ribérac 24340 La Rochebeaucourt France Tel: 08 00 73 57 45 Email: info@leggett.fr