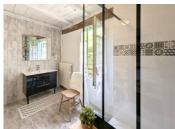

Door to shower room 6m<sup>2</sup>

Washing machine point, large walk-in shower, glass screen, WC, window to garden.

From dining room, door to rear entrance hall. Storage cupboard.

Further to large reception room 40 m<sup>2</sup>