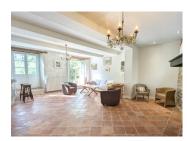

From entrance hall, through to dining room 32m<sup>2</sup>: Open fireplace. Currently arranged with dining area and lounge seating. Window to garden, views of hilltops and castle ruins. Natural fibre flooring.

Open fireplace, high windows to street, French windows to balcony terrace and garden beyond. Views of hilltops and castle ruins. Floor in original "tomette" terracotta tiles, painstakingly relaid. All electrics updated. Airy and light.