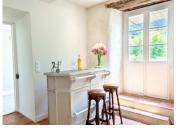

Open fireplace, high windows to street, French windows to balcony terrace and garden beyond. Views of hilltops and castle ruins. Floor in original "tomette" terracotta tiles, painstakingly relaid. All electrics updated. Airy and light.

Rear entrance hall and French windows from the reception room lead to a spacious balcony with lounge and dining seating. A perfect barbecue spot. Restful views. Steps down to the grassed garden. Fully fenced. Gate to the small river which babbles past.