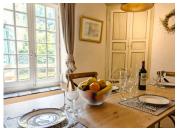

From entrance hall, through to dining room 32m<sup>2</sup>: Open fireplace. Currently arranged with dining area and lounge seating. Window to garden, views of hilltops and castle ruins. Natural fibre flooring.