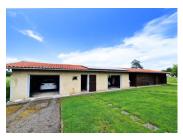

Upstairs: a cozy mezzanine, two spacious bedrooms (one with a balcony), a shower room with WC, and converted attic space for extra storage.

Outside: two garages, a wood storage shed, barbecue, a large covered rear terrace (seating up to 30), a front terrace, and solar panels. Double glazing,

Upstairs, you'll find:

a cozy mezzanine,

2 spacious bedrooms, one with a balcony,

a shower room with WC,

and converted attic space for additional storage.

Outside, the property offers:

2 garages for vehicles or garden tools,