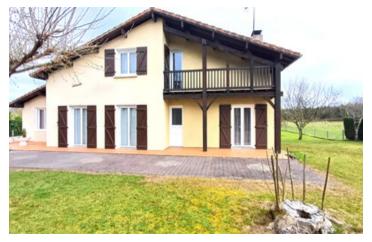

# 160 m house -4 BR - 2 garages and outbuildings on a 1500 m plot - quiet location. 10 minutes from Morcenx

#### IN BRIEF

Just 10 minutes from Morcenx and 5 minutes from Lake Arjuzanx, this well-maintained 160 m<sup>2</sup> home sits on a 1,500 m<sup>2</sup> plot in a peaceful setting, yet not isolated.

Ideal for families or investors, with the potential to create one separate unit. The ground floor features a bright living room with a wood-burning insert, an open-plan fitted kitchen, two bedrooms with built-in wardrobes, a bathroom, and a separate toilet. A 22 m² additional space can easily be converted into an independent studio.

### DESCRIPTION

Just 10 minutes from Morcenx and all its amenities, and 5 minutes from Lake Arjuzanx and the surrounding nature reserve, discover this 160 m² home in excellent condition, set on a 1,500 m² plot in a peaceful yet not isolated setting.