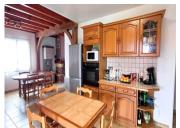

#### IN BRIEF

Just 10 minutes from Morcenx and 5 minutes from Lake Arjuzanx, this well-maintained 160 m<sup>2</sup> home sits on a 1,500 m<sup>2</sup> plot in a peaceful setting, yet not isolated.

Ideal for families or investors, with the potential to create one separate unit. The ground floor features a bright living room with a wood-burning insert, an open-plan fitted kitchen, two bedrooms with built-in wardrobes, a bathroom, and a separate toilet. A 22 m² additional space can easily be converted into an independent studio.

an open and fully fitted kitchen,

a hallway leading to 2 bedrooms with built-in wardrobes, a bathroom, and a separate toilet.

An adjoining 22 m<sup>2</sup> area, ideal for conversion into an independent studio, completes this level.