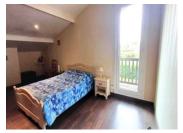

Upstairs: a cozy mezzanine, two spacious bedrooms (one with a balcony), a shower room with WC, and converted attic space for extra storage.

Outside: two garages, a wood storage shed, barbecue, a large covered rear terrace (seating up to 30), a front terrace, and solar panels. Double glazing,

Upstairs, you'll find:

a cozy mezzanine,

2 spacious bedrooms, one with a balcony,

a shower room with WC,

and converted attic space for additional storage.

Outside, the property offers:

2 garages for vehicles or garden tools,