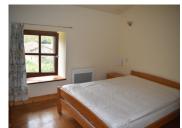

En-suite bathroom: 10m2: with shower, hand basin and WC.

Bedroom 2: 9.2m2: with wooden flooring and window to side of the property:

Bedroom 3: 11.8m2: with wooden flooring and window to side of the property;