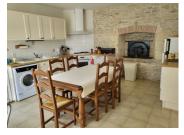

#### Ground Floor:

Kitchen: 24.86m2: Tiled floor with patio doors to front and side. With fitted units, double sink, gas hob, oven and cooker hood. There is a bread oven which the current owners have never used, but think that it might be possible to do so (to be verified by the new owners before use);