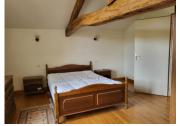

### First Floor:

Landing: 4m2 and Mezzanine: 24m2 with storage shelving overlooking lounge: both with wooden flooring

Bedroom 1: 15.6m2: with wooden flooring, exposed beams and windows overlooking the front.