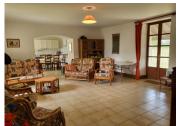

Archway to Dining Room: 38.5m2: Tiled floor and patio doors to both sides and a wooden door giving access to a side path.

Shower Room: Tiled floor with shower, sink, WC and electric towel rail;

Lounge: 28.03m2: with wooden flooring, full height and overlooked from the mezzanine, with exposed beams, exposed stone wall with chimney and wood burner, windows to the side and rear and patio door to the side with uninterrupted views over the countryside.