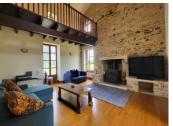

Archway to Dining Room: 38.5m2: Tiled floor and patio doors to both sides and a wooden door giving access to a side path.

Shower Room: Tiled floor with shower, sink, WC and electric towel rail;

Lounge: 28.03m2: with wooden flooring, full height and overlooked from the mezzanine, with exposed beams, exposed stone wall with chimney and wood burner, windows to the side and rear and patio door to the side with uninterrupted views over the countryside.

### First Floor:

Landing: 4m2 and Mezzanine: 24m2 with storage shelving overlooking lounge: both with wooden flooring

Bedroom 1: 15.6m2: with wooden flooring, exposed beams and windows overlooking the front.