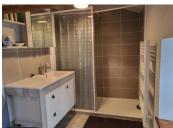

Archway to Dining Room: 38.5m2: Tiled floor and patio doors to both sides and a wooden door giving access to a side path.

Shower Room: Tiled floor with shower, sink, WC and electric towel rail;

Lounge: 28.03m2: with wooden flooring, full height and overlooked from the mezzanine, with exposed beams, exposed stone wall with chimney and wood burner, windows to the side and rear and patio door to the side with uninterrupted views over the countryside.