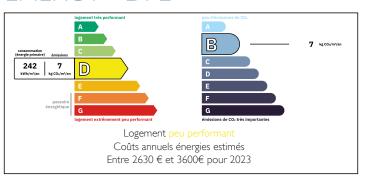

Ref: A36853RA79

agency fees included: 8 % TTC to be paid by the buyer (166 621 EUR without fees)

Price: 179 950 EUR

### Stunning 3 bed stone property in tranquil hamlet setting, with a large barn and countryside views















## **ENERGY - DPE**



## INFORMATION

Town: Messé

Department: Deux-Sèvres

Bed: 3

Bath: 3

Floor: 157 m2

Plot Size: 9011 m2

## IN BRIEF

A spacious, well-kept, detached, 3 bedroomed house. Suitable as a family home or a holiday home if you are looking for peace and quiet. Sitting on a large plot of land with a large barn which ensures uninterrupted views over the countryside, you will see local wildlife going about its business.

Double glazed throughout with patio doors leading to the garden from the kitchen, dining room and lounge.

Within an easy short drive to the local town for shopping, banking and medical needs.

The house is also within easy reach of the airport and mainline railway station at Poitiers, and also to other major airports. The ferry port at Caen (Ouistreham) is just over 4 hours away