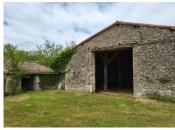

#### Exterior:

Outbuilding 1: 30.25m2: with concrete floor – an ideal storage space

Barn: 118.65m2: earth floor, full height with opening high enough to park a recreational vehicle;

Side Barn: 52.5m2: earth floor and attached to the main barn.