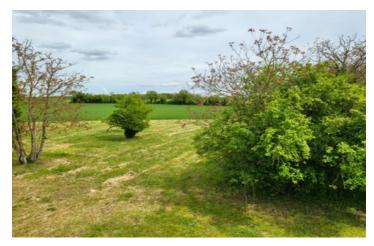

## IN BRIEF

A spacious, well-kept, detached, 3 bedroomed house. Suitable as a family home or a holiday home if you are looking for peace and quiet. Sitting on a large plot of land with a large barn which ensures uninterrupted views over the countryside, you will see local wildlife going about its business.

Archway to Dining Room: 38.5m2: Tiled floor and patio doors to both sides and a wooden door giving access to a side path.

Shower Room: Tiled floor with shower, sink, WC and electric towel rail;

Lounge: 28.03m2: with wooden flooring, full height and overlooked from the mezzanine, with exposed beams, exposed stone wall with chimney and wood burner, windows to the side and rear and patio door to the side with uninterrupted views over the countryside.