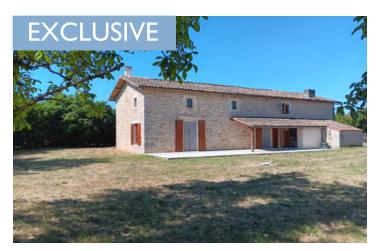

### Stunning 3 bed stone property in tranquil hamlet setting, with a large barn and countryside views

## IN BRIEF

A spacious, well-kept, detached, 3 bedroomed house. Suitable as a family home or a holiday home if you are looking for peace and quiet. Sitting on a large plot of land with a large barn which ensures uninterrupted views over the countryside, you will see local wildlife going about its business.

#### Exterior:

Outbuilding 1: 30.25m2: with concrete floor – an ideal storage space

Barn: 118.65m2: earth floor, full height with opening high enough to park a recreational vehicle;

Side Barn: 52.5m2: earth floor and attached to the main barn.