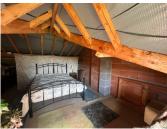

Upstairs there is a mezzanine and two bedrooms.

#### First floor

- Mezzanine 12m<sup>2</sup> of living space and 4m<sup>2</sup> of floor space
- Beam room 10m<sup>2</sup> of living space and 7m<sup>2</sup> of floor space
- Bedroom 12m<sup>2</sup> of living space and 8m<sup>2</sup> of floor space