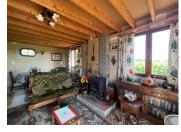

# IN BRIEF

Planning to renovate? Then this property is perfect for you. The owners have started renovating this old barn, which still needs some work.

This stone house is semi-detached on one side and comprises an entrance hall with its farmhouse door, a kitchen with views over the garden, a lounge with access to the terrace, a bathroom with WC and two bedrooms.

#### Ground floor :

- Entrance hall: I I m
- Kitchen: 10.50m<sup>2</sup>
- Living room: 25,60m<sup>2</sup>
- Bathroom: 4,25m<sup>2</sup>
- Bedroom: 11,00m<sup>2</sup>
- Bedroom: 11,50m<sup>2</sup>

Total: 73,85m<sup>2</sup>