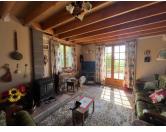

# IN BRIEF

Planning to renovate? Then this property is perfect for you. The owners have started renovating this old barn, which still needs some work.

This stone house is semi-detached on one side and comprises an entrance hall with its farmhouse door, a kitchen with views over the garden, a lounge with access to the terrace, a bathroom with WC and two bedrooms.