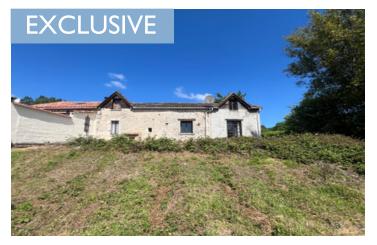

#### Stone house to renovate

# INFORMATION

| Town:       | Saint-Vivien |
|-------------|--------------|
| Department: | Dordogne     |
| Bed:        | 4            |
| Bath:       | Ι            |
| Floor:      | 107 m2       |
| Plot Size:  | 1928 m2      |

# IN BRIEF

Planning to renovate? Then this property is perfect for you. The owners have started renovating this old barn, which still needs some work.

This stone house is semi-detached on one side and comprises an entrance hall with its farmhouse door, a kitchen with views over the garden, a lounge with access to the terrace, a bathroom with WC and two bedrooms.