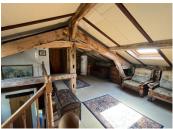

Upstairs there is a mezzanine and two bedrooms.

#### First floor

- Mezzanine 12m<sup>2</sup> of living space and 4m<sup>2</sup> of floor space
- Beam room 10m<sup>2</sup> of living space and 7m<sup>2</sup> of floor space
- Bedroom 12m<sup>2</sup> of living space and 8m<sup>2</sup> of floor space

Total 34m<sup>2</sup> of living space and 19m<sup>2</sup> of floor space

- Garage: 9m<sup>2</sup> living area
- \_\_\_\_\_

Information about risks to which this property is exposed is available on the Géorisques website : https://www.georisques.gouv.fr