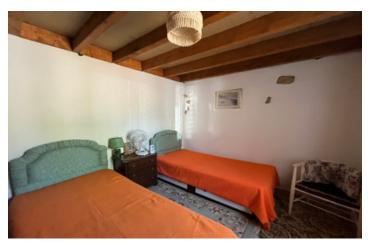

# IN BRIEF

Planning to renovate? Then this property is perfect for you. The owners have started renovating this old barn, which still needs some work.

This stone house is semi-detached on one side and comprises an entrance hall with its farmhouse door, a kitchen with views over the garden, a lounge with access to the terrace, a bathroom with WC and two bedrooms.

#### Ground floor :

- Entrance hall: I I m
- Kitchen: 10.50m<sup>2</sup>
- Living room: 25,60m<sup>2</sup>
- Bathroom: 4,25m<sup>2</sup>
- Bedroom: 11,00m<sup>2</sup>
- Bedroom: 11,50m<sup>2</sup>

Total: 73,85m<sup>2</sup>