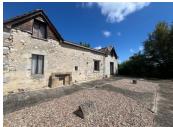

# IN BRIEF

Planning to renovate? Then this property is perfect for you. The owners have started renovating this old barn, which still needs some work.

This stone house is semi-detached on one side and comprises an entrance hall with its farmhouse door, a kitchen with views over the garden, a lounge with access to the terrace, a bathroom with WC and two bedrooms.

# DESCRIPTION