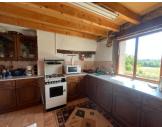

# IN BRIEF

Planning to renovate? Then this property is perfect for you. The owners have started renovating this old barn, which still needs some work.

This stone house is semi-detached on one side and comprises an entrance hall with its farmhouse door, a kitchen with views over the garden, a lounge with access to the terrace, a bathroom with WC and two bedrooms.

#### Ground floor :

- Entrance hall: I I m
- Kitchen: 10.50m<sup>2</sup>
- Living room: 25,60m<sup>2</sup>
- Bathroom: 4,25m<sup>2</sup>
- Bedroom: 11,00m<sup>2</sup>
- Bedroom: 11,50m<sup>2</sup>

Total: 73,85m<sup>2</sup>