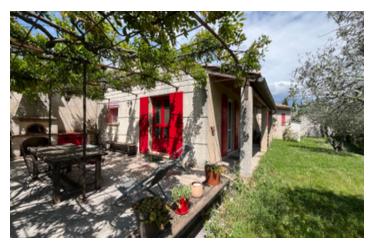

## IN BRIEF

Located in a peaceful area, just 5 minutes' walk from the village and all amenities, come and discover this 130 m² single-storey Provencal villa. It comprises a vast living room with fireplace, opening onto a south-facing terrace, and independent, an fully-equipped kitchen with adjoining laundry room and garage. The night area includes a bedroom, bathroom and a recent master suite with kitchenette and en-suite bathroom. Its independent entrance and private terrace could also be used as a chambre d'hôte or seasonal rental. In the 1300 m<sup>2</sup> garden, planted mainly with olive trees, is an artist's studio that could easily be converted into an independent studio.