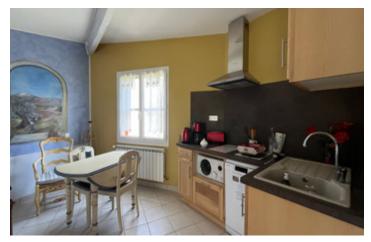

## IN BRIEF

Located in a peaceful area, just 5 minutes' walk from the village and all amenities, come and discover this 130 m² single-storey Provencal villa. It comprises a vast living room with fireplace, opening onto a south-facing terrace, and independent, an fully-equipped kitchen with adjoining laundry room and garage. The night area includes a bedroom, bathroom and a recent master suite with kitchenette and en-suite bathroom. Its independent entrance and private terrace could also be used as a chambre d'hôte or seasonal rental. In the 1300 m<sup>2</sup> garden, planted mainly with olive trees, is an artist's studio that could easily be converted into an independent studio.