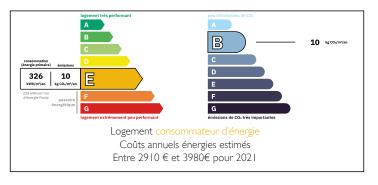

The generous garden, measuring approximately 6,900 m<sup>2</sup>, is mainly laid to lawn with a variety of mature trees and shrubs, creating a private and serene outdoor environment.

**ENERGY - DPE** 

NB. Quoted prices relate to euro transactions. Fluctuations in exchange rates are not the responsibility of the agency or those representing it. The agency and its representatives are not authorised to make or give guarantees relating to the property. These particulars do not form part of any contract but are to be taken as a general representation of the property. Any areas, measurements or distances are approximate. Text, photographs and plans, where applicable, are for guidance only. Leggett and its representatives have not tested services, equipment or facilities and cannot guarantee the same.