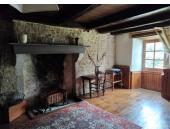

### DESCRIPTION

In greater detail:-

Ground floor,

Sitting room with feature fireplace 24m2
Kitchen Diner with feature fireplace and a "cour de mandamoiselle" floor 28.5m2
Lounge with feature fireplace 26m2
Bathroom and separate toilet with access to the hangar 16m2