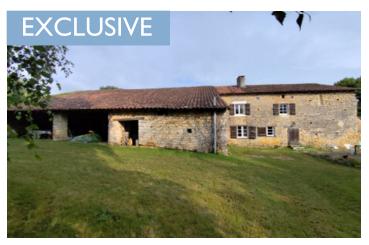

Ref: A36840HUM16 Price: 130 800 EUR

agency fees included: 9 % TTC to be paid by the buyer (120 000 EUR without fees)

A beautiful 16th century, character 4 bed detached house with detached barn, hanger and 6900m2 garden.

## INFORMATION

Town: Beaulieu-sur-Sonnette

Department: Charente

Bed: 4

Bath: 2

Floor: 150 m2

This charming property has been lovingly renovated and retains many original features such as the fireplaces and "cour de mademmoiselle" floor in the kitchen. Set in a peaceful location along a quiet country lane, it offers the perfect blend of character and tranquillity.

The spacious accommodation comprises four double bedrooms and three reception rooms, providing plenty of living space. Outside, there is a covered shed and detached barn, offering additional storage or potential for further development.

Hangar Open barn Detached barn Garden

Brimming with period charm, this unique property offers both history and space in a tranquil countryside setting.

-----

Information about risks to which this property is exposed is available on the Géorisques website : https://www.georisques.gouv.fr