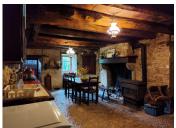

### DESCRIPTION

In greater detail:-

Ground floor,

Sitting room with feature fireplace 24m2
Kitchen Diner with feature fireplace and a "cour de mandamoiselle" floor 28.5m2
Lounge with feature fireplace 26m2
Bathroom and separate toilet with access to the hangar 16m2