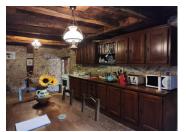

## INFORMATION

Town: Beaulieu-sur-Sonnette

Department: Charente

Bed: 4

Bath: 2

Floor: 150 m2

This charming property has been lovingly renovated and retains many original features such as the fireplaces and "cour de mademmoiselle" floor in the kitchen. Set in a peaceful location along a quiet country lane, it offers the perfect blend of character and tranquillity.

### DESCRIPTION

In greater detail:-

Ground floor,

Sitting room with feature fireplace 24m2
Kitchen Diner with feature fireplace and a "cour de mandamoiselle" floor 28.5m2
Lounge with feature fireplace 26m2
Bathroom and separate toilet with access to the hangar 16m2