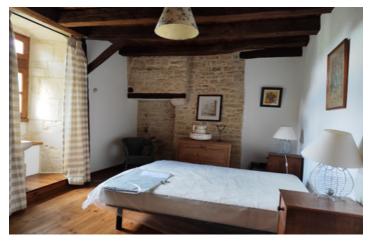

### DESCRIPTION

In greater detail:-

Ground floor,

Sitting room with feature fireplace 24m2
Kitchen Diner with feature fireplace and a "cour de mandamoiselle" floor 28.5m2
Lounge with feature fireplace 26m2
Bathroom and separate toilet with access to the hangar 16m2

First floor

Landing 8m2
Bedroom1 13.5m2
Ist floor lounge with feature fireplace 27.5m2
Bedroom2 12.5m
Shower room 6m2

Second floor,

Bedroom3 II.5m2
Bedroom4 I4.5m Accessed from the 1st floor lounge

Outside,