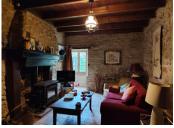

The spacious accommodation comprises four double bedrooms and three reception rooms, providing plenty of living space. Outside, there is a covered shed and detached barn, offering additional storage or potential for further development.

### DESCRIPTION

In greater detail:-

Ground floor,

Sitting room with feature fireplace 24m2
Kitchen Diner with feature fireplace and a "cour de mandamoiselle" floor 28.5m2
Lounge with feature fireplace 26m2
Bathroom and separate toilet with access to the hangar 16m2