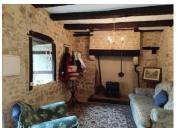

## INFORMATION

Town: Beaulieu-sur-Sonnette

Department: Charente

Bed: 4

Bath: 2

Floor: 150 m2

This charming property has been lovingly renovated and retains many original features such as the fireplaces and "cour de mademmoiselle" floor in the kitchen. Set in a peaceful location along a quiet country lane, it offers the perfect blend of character and tranquillity.

### DESCRIPTION

In greater detail:-

Ground floor,

Sitting room with feature fireplace 24m2
Kitchen Diner with feature fireplace and a "cour de mandamoiselle" floor 28.5m2
Lounge with feature fireplace 26m2
Bathroom and separate toilet with access to the hangar 16m2