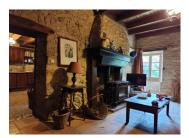

### DESCRIPTION

In greater detail:-

Ground floor,

Sitting room with feature fireplace 24m2
Kitchen Diner with feature fireplace and a "cour de mandamoiselle" floor 28.5m2
Lounge with feature fireplace 26m2
Bathroom and separate toilet with access to the hangar 16m2

First floor

Landing 8m2
Bedroom1 13.5m2
Ist floor lounge with feature fireplace 27.5m2
Bedroom2 12.5m
Shower room 6m2

Second floor,

Bedroom3 II.5m2
Bedroom4 I4.5m Accessed from the 1st floor lounge

Outside,