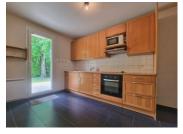

## IN BRIEF

Chambourcy (78240) — Family home with 8 rooms and 180 m² of living space on a 450 m² private plot, quiet and not overlooked. Located in a well-kept residence near the International School of Saint-Germain-en-Laye, RER A, schools, shops and A14. Ground floor: bright double living room with wood stove, fitted kitchen with utility room, study, WC, garage. First floor: master suite with bathroom and balcony, 3 bedrooms, dressing room, bathroom, separate WC. Converted attic with open space and a 5th bedroom. West-facing garden and terrace. Plenty of storage. Energy rating: D / GHG: B. Perfect for a family.

Set on a 450 m² private plot with no overlooking neighbours, the property offers approximately 180 m² of living space across two levels plus converted attic space.

- ° Ground Floor:
- Entrance with storage
- Bright double living room with a Stûv wood-burning stove, hardwood floors, and access to west-facing terrace and garden
- Fully equipped independent kitchen with utility room
- Study or guest bedroom
- Separate WC with hand wash basin
- Attached garage for a car and two-wheelers
- ° First Floor:
- Master suite with bathroom (bath + shower), built-in storage, and private balcony
- Three additional comfortable bedrooms
- Spacious dressing room
- Family bathroom
- Separate WC
- ° Top Floor (converted attic):
- Large open space ideal as a lounge, office, or playroom
- 5th bedroom
- Plenty of storage space
- ° Outdoor:
- Enclosed, private, and landscaped garden
- Sunny west-facing terrace
- Private driveway and garage