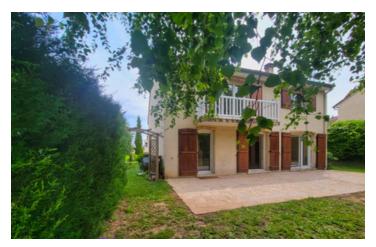

#### Chambourcy – 5-Bedroom Family Home – 8 Rooms – 180 m of Living Space – 450 m of Land

## IN BRIEF

Chambourcy (78240) — Family home with 8 rooms and 180 m² of living space on a 450 m² private plot, quiet and not overlooked. Located in a well-kept residence near the International School of Saint-Germain-en-Laye, RER A, schools, shops and A14. Ground floor: bright double living room with wood stove, fitted kitchen with utility room, study, WC, garage. First floor: master suite with bathroom and balcony, 3 bedrooms, dressing room, bathroom, separate WC. Converted attic with open space and a 5th bedroom. West-facing garden and terrace. Plenty of storage. Energy rating: D / GHG: B. Perfect for a family.

### DESCRIPTION

Chambourcy – 5-Bedroom Family Home – 8 Rooms – 180 m² of Living Space – 450 m² of Land

Located in a quiet and sought-after residential area of Chambourcy, close to the International School of Saint-Germain-en-Laye, RER A access to La Défense and Paris, and all amenities, this charming detached house built in 1986 offers the perfect living environment for a family.

Set on a 450 m² private plot with no overlooking neighbours, the property offers approximately 180 m² of living space across two levels plus converted attic space.

- ° Ground Floor:
- Entrance with storage
- Bright double living room with a Stûv wood-burning stove, hardwood floors, and access to west-facing terrace and garden
- Fully equipped independent kitchen with utility room
- Study or guest bedroom
- Separate WC with hand wash basin
- Attached garage for a car and two-wheelers
- ° First Floor:
- Master suite with bathroom (bath + shower), built-in storage, and private balcony
- Three additional comfortable bedrooms
- Spacious dressing room
- Family bathroom
- Separate WC
- ° Top Floor (converted attic):
- Large open space ideal as a lounge, office, or playroom
- 5th bedroom
- Plenty of storage space
- ° Outdoor:
- Enclosed, private, and landscaped garden
- Sunny west-facing terrace
- Private driveway and garage