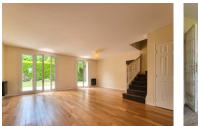

Set on a 450 m² private plot with no overlooking neighbours, the property offers approximately 180 m² of living space across two levels plus converted attic space.

- ° Ground Floor:
- Entrance with storage
- Bright double living room with a Stûv wood-burning stove, hardwood floors, and access to west-facing terrace and garden
- Fully equipped independent kitchen with utility room
- Study or guest bedroom
- Separate WC with hand wash basin
- Attached garage for a car and two-wheelers
- ° First Floor:
- Master suite with bathroom (bath + shower), built-in storage, and private balcony
- Three additional comfortable bedrooms
- Spacious dressing room
- Family bathroom
- Separate WC
- ° Top Floor (converted attic):
- Large open space ideal as a lounge, office, or playroom
- 5th bedroom
- Plenty of storage space
- ° Outdoor:
- Enclosed, private, and landscaped garden
- Sunny west-facing terrace
- Private driveway and garage