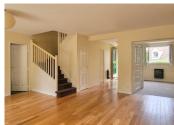

Set on a 450 m² private plot with no overlooking neighbours, the property offers approximately 180 m² of living space across two levels plus converted attic space.

- ° Ground Floor:
- Entrance with storage
- Bright double living room with a Stûv wood-burning stove, hardwood floors, and access to west-facing terrace and garden
- Fully equipped independent kitchen with utility room
- Study or guest bedroom
- Separate WC with hand wash basin
- Attached garage for a car and two-wheelers
- ° First Floor:
- Master suite with bathroom (bath + shower), built-in storage, and private balcony
- Three additional comfortable bedrooms
- Spacious dressing room
- Family bathroom
- Separate WC
- ° Top Floor (converted attic):
- Large open space ideal as a lounge, office, or playroom
- 5th bedroom
- Plenty of storage space
- ° Outdoor:
- Enclosed, private, and landscaped garden
- Sunny west-facing terrace
- Private driveway and garage