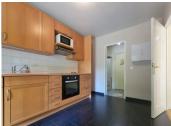

## IN BRIEF

Chambourcy (78240) — Family home with 8 rooms and 180 m² of living space on a 450 m² private plot, quiet and not overlooked. Located in a well-kept residence near the International School of Saint-Germain-en-Laye, RER A, schools, shops and A14. Ground floor: bright double living room with wood stove, fitted kitchen with utility room, study, WC, garage. First floor: master suite with bathroom and balcony, 3 bedrooms, dressing room, bathroom, separate WC. Converted attic with open space and a 5th bedroom. West-facing garden and terrace. Plenty of storage. Energy rating: D / GHG: B. Perfect for a family.

Set on a 450 m² private plot with no overlooking neighbours, the property offers approximately 180 m² of living space across two levels plus converted attic space.

- ° Ground Floor:
- Entrance with storage
- Bright double living room with a Stûv wood-burning stove, hardwood floors, and access to west-facing terrace and garden
- Fully equipped independent kitchen with utility room
- Study or guest bedroom
- Separate WC with hand wash basin
- Attached garage for a car and two-wheelers
- ° First Floor:
- Master suite with bathroom (bath + shower), built-in storage, and private balcony
- Three additional comfortable bedrooms
- Spacious dressing room
- Family bathroom
- Separate WC
- ° Top Floor (converted attic):
- Large open space ideal as a lounge, office, or playroom
- 5th bedroom
- Plenty of storage space
- ° Outdoor:
- Enclosed, private, and landscaped garden
- Sunny west-facing terrace
- Private driveway and garage