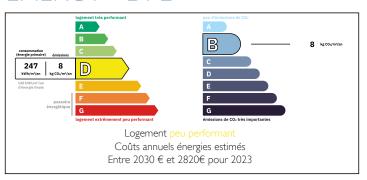

## IN BRIEF

Chambourcy (78240) — Family home with 8 rooms and 180 m² of living space on a 450 m² private plot, quiet and not overlooked. Located in a well-kept residence near the International School of Saint-Germain-en-Laye, RER A, schools, shops and A14. Ground floor: bright double living room with wood stove, fitted kitchen with utility room, study, WC, garage. First floor: master suite with bathroom and balcony, 3 bedrooms, dressing room, bathroom, separate WC. Converted attic with open space and a 5th bedroom. West-facing garden and terrace. Plenty of storage. Energy rating: D / GHG: B. Perfect for a family.

### **ENERGY - DPE**

NB. Quoted prices relate to euro transactions. Fluctuations in exchange rates are not the responsibility of the agency or those representing it. The agency and its representatives are not authorised to make or give guarantees relating to the property. These particulars do not form part of any contract but are to be taken as a general representation of the property. Any areas, measurements or distances are approximate. Text, photographs and plans, where applicable, are for guidance only. Leggett and its representatives have not tested services, equipment or facilities and cannot guarantee the same.