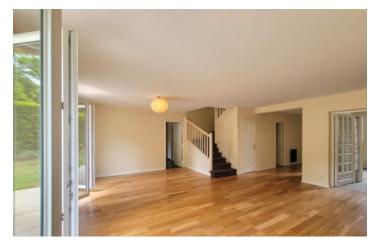

## IN BRIEF

Chambourcy (78240) — Family home with 8 rooms and 180 m² of living space on a 450 m² private plot, quiet and not overlooked. Located in a well-kept residence near the International School of Saint-Germain-en-Laye, RER A, schools, shops and A14. Ground floor: bright double living room with wood stove, fitted kitchen with utility room, study, WC, garage. First floor: master suite with bathroom and balcony, 3 bedrooms, dressing room, bathroom, separate WC. Converted attic with open space and a 5th bedroom. West-facing garden and terrace. Plenty of storage. Energy rating: D / GHG: B. Perfect for a family.

### DESCRIPTION

Chambourcy – 5-Bedroom Family Home – 8 Rooms – 180 m² of Living Space – 450 m² of Land

Located in a quiet and sought-after residential area of Chambourcy, close to the International School of Saint-Germain-en-Laye, RER A access to La Défense and Paris, and all amenities, this charming detached house built in 1986 offers the perfect living environment for a family.

Set on a 450 m² private plot with no overlooking neighbours, the property offers approximately 180 m² of living space across two levels plus converted attic space.

- ° Ground Floor:
- Entrance with storage
- Bright double living room with a Stûv wood-burning stove, hardwood floors, and access to west-facing terrace and garden
- Fully equipped independent kitchen with utility room
- Study or guest bedroom
- Separate WC with hand wash basin
- Attached garage for a car and two-wheelers
- ° First Floor:
- Master suite with bathroom (bath + shower), built-in storage, and private balcony
- Three additional comfortable bedrooms
- Spacious dressing room
- Family bathroom
- Separate WC
- ° Top Floor (converted attic):
- Large open space ideal as a lounge, office, or playroom
- 5th bedroom
- Plenty of storage space
- ° Outdoor:
- Enclosed, private, and landscaped garden
- Sunny west-facing terrace
- Private driveway and garage