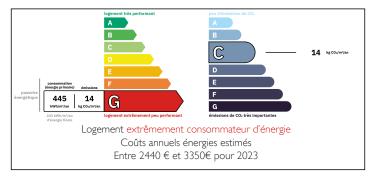

Ref: A36822JLG24 Price: 199 800 EUR agency fees included: 8 % TTC to be paid by the buyer (185 000 EUR without fees)

#### Lovely holiday property with beautiful gardens and guest house













#### ENERGY - DPE



# INFORMATION

| Town:       | Champagne-et-Fontaine |
|-------------|-----------------------|
| Department: | Dordogne              |
| Bed:        | 2                     |
| Bath:       | I                     |
| Floor:      | 68 m2                 |
| Plot Size:  | 2120 m2               |

## IN BRIEF

Charming Stone House with Views and Guest Cottage in Dordogne

Nestled on the outskirts of the picturesque village of Champagne-et-Fontaines in the Dordogne, this charming old stone house offers breathtaking countryside views and timeless character. The main house features two cozy bedrooms and a renovated open-plan kitchen and living area, blending rustic charm with modern comfort. Character touches such as exposed stone and wooden beams have been preserved.

An adjoining barn provid