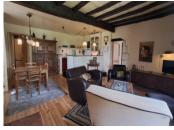

## IN BRIEF

Charming Stone House with Views and Guest Cottage in Dordogne

Nestled on the outskirts of the picturesque village of Champagne-et-Fontaines in the Dordogne, this charming old stone house offers breathtaking countryside views and timeless character. The main house features two cozy bedrooms and a renovated open-plan kitchen and living area, blending rustic charm with modern comfort. Character touches such as exposed stone and wooden beams have been preserved.

#### DESCRIPTION

Charming Stone House with Views and Guest Cottage in Dordogne

Nestled on the outskirts of the picturesque village of Champagne-et-Fontaines in the Dordogne, this charming old stone house offers breathtaking countryside views and timeless character. The main house features two cozy bedrooms and a renovated open-plan kitchen and living area, blending rustic charm with modern comfort. Character touches such as exposed stone and wooden beams have been preserved.