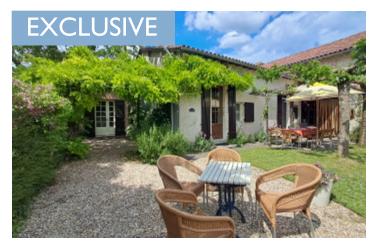

#### Lovely holiday property with beautiful gardens and guest house

## IN BRIEF

Charming Stone House with Views and Guest Cottage in Dordogne

Nestled on the outskirts of the picturesque village of Champagne-et-Fontaines in the Dordogne, this charming old stone house offers breathtaking countryside views and timeless character. The main house features two cozy bedrooms and a renovated open-plan kitchen and living area, blending rustic charm with modern comfort. Character touches such as exposed stone and wooden beams have been preserved.

#### DESCRIPTION

Charming Stone House with Views and Guest Cottage in Dordogne

Nestled on the outskirts of the picturesque village of Champagne-et-Fontaines in the Dordogne, this charming old stone house offers breathtaking countryside views and timeless character. The main house features two cozy bedrooms and a renovated open-plan kitchen and living area, blending rustic charm with modern comfort. Character touches such as exposed stone and wooden beams have been preserved.