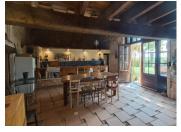

An adjoining barn provides generous space with large openings, currently home to a delightful summer kitchen — perfect for entertaining. An adjoining outbuilding is ideal for storage, and the former art studio has been converted into a quaint guest house, ideal for visitors or creative pursuits.