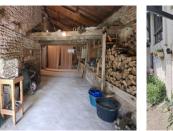

An adjoining barn provides generous space with large openings, currently home to a delightful summer kitchen — perfect for entertaining. An adjoining outbuilding is ideal for storage, and the former art studio has been converted into a quaint guest house, ideal for visitors or creative pursuits.