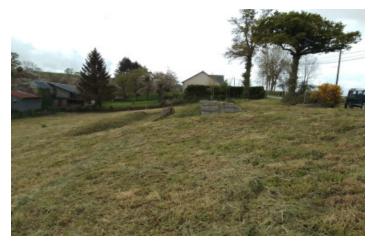

### IN BRIEF

Parcel of building land, peaceful, pretty location in a small hamlet with planning.

## DESCRIPTION

Building land, 4855m2, benefitting from a CU. Situated in a peaceful hamlet approx.

Fosse installed and lots of levelling already done.

\_\_\_\_\_

Information about risks to which this property is exposed is available on the Géorisques website : https://www.georisques.gouv.fr