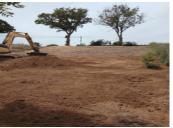

## DESCRIPTION

Building land, 4855m2, benefitting from a CU. Situated in a peaceful hamlet approx.

Fosse installed and lots of levelling already done.

\_\_\_\_\_

Information about risks to which this property is exposed is available on the Géorisques website : https://www.georisques.gouv.fr