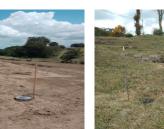

### IN BRIEF

Parcel of building land, peaceful, pretty location in a small hamlet with planning.

## DESCRIPTION

Building land, 4855m2, benefitting from a CU. Situated in a peaceful hamlet approx.

Fosse installed and lots of levelling already done.

\_\_\_\_\_

Information about risks to which this property is exposed is available on the Géorisques website : https://www.georisques.gouv.fr