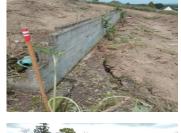

## DESCRIPTION

Building land, 4855m2, benefitting from a CU. Situated in a peaceful hamlet approx.

Fosse installed and lots of levelling already done.

\_\_\_\_\_

Information about risks to which this property is exposed is available on the Géorisques website : https://www.georisques.gouv.fr