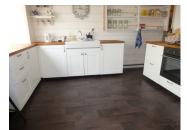

### DESCRIPTION

The property comprises of:

Front door into lounge /diner with wood floor and window to front. There is a door from here leading to the back garden. Step up to the fitted, bright, modern kitchen Behind the kitchen is a storage space for freezers etc. There is also a door leading out to the back of the house.