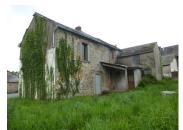

Outside there is an entrance to a cellar under the property. There is also a second property entrance here which is in need of total renovation. It has a hallway, a room (used to be a bar). Upstairs there is a hallway/storage area and two rooms. Also in need of total renovation.