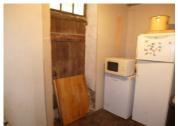

Outside there is an entrance to a cellar under the property. There is also a second property entrance here which is in need of total renovation. It has a hallway, a room (used to be a bar). Upstairs there is a hallway/storage area and two rooms. Also in need of total renovation.