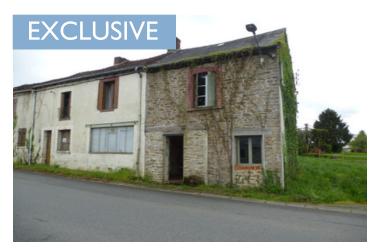

### IN BRIEF

Full of character, habitable but with finishing off refreshment work needed. Second property a total project.

**ENERGY - DPE** 

DPE not required.

NB. Quoted prices relate to euro transactions. Fluctuations in exchange rates are not the responsibility of the agency or those representing it. The agency and its representatives are not authorised to make or give guarantees relating to the property. These particulars do not form part of any contract but are to be taken as a general representation of the property. Any areas, measurements or distances are approximate. Text, photographs and plans, where applicable, are for guidance only. Leggett and its representatives have not tested services, equipment or facilities and cannot guarantee the same.

### DESCRIPTION

The property comprises of:

Front door into lounge /diner with wood floor and window to front. There is a door from here leading to the back garden. Step up to the fitted, bright, modern kitchen Behind the kitchen is a storage space for freezers etc. There is also a door leading out to the back of the house.

Outside there is an entrance to a cellar under the property. There is also a second property entrance here which is in need of total renovation. It has a hallway, a room (used to be a bar). Upstairs there is a hallway/storage area and two rooms. Also in need of total renovation.