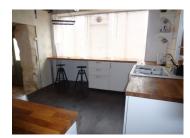

### DESCRIPTION

The property comprises of:

Front door into lounge /diner with wood floor and window to front. There is a door from here leading to the back garden. Step up to the fitted, bright, modern kitchen Behind the kitchen is a storage space for freezers etc. There is also a door leading out to the back of the house.