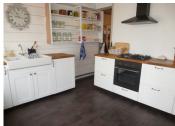

### DESCRIPTION

The property comprises of:

Front door into lounge /diner with wood floor and window to front. There is a door from here leading to the back garden. Step up to the fitted, bright, modern kitchen Behind the kitchen is a storage space for freezers etc. There is also a door leading out to the back of the house.