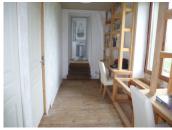

Outside there is an entrance to a cellar under the property. There is also a second property entrance here which is in need of total renovation. It has a hallway, a room (used to be a bar). Upstairs there is a hallway/storage area and two rooms. Also in need of total renovation.