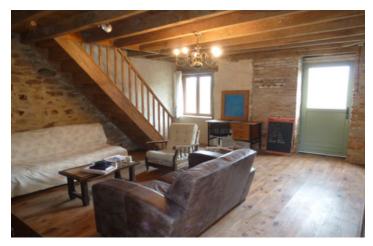

The stairs are in the lounge which lead up to a corridor, off of which there are two double bedrooms, both to the front of the property, one of which has stairs leading to the large (with permissions) convertible attic. There is also a good size bathroom with sink, W.C and bath with shower over.