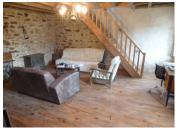

### DESCRIPTION

The property comprises of:

Front door into lounge /diner with wood floor and window to front. There is a door from here leading to the back garden. Step up to the fitted, bright, modern kitchen Behind the kitchen is a storage space for freezers etc. There is also a door leading out to the back of the house.

The stairs are in the lounge which lead up to a corridor, off of which there are two double bedrooms, both to the front of the property, one of which has stairs leading to the large (with permissions) convertible attic. There is also a good size bathroom with sink, W.C and bath with shower over.