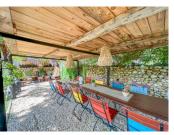

## IN BRIEF

Dordogne : Purple Périgord : On the outskirts of Bergerac.

Superb stone house, ideal for I family and/or vacations, with elegant, warm comfort.

Charming stone house comprising:

- I main house with: 4 bedrooms, I shower room with WC, I bathroom with WC, I laundry room, I dining room, I living room, I kitchen, I entrance/office and several terraces and pergolas.