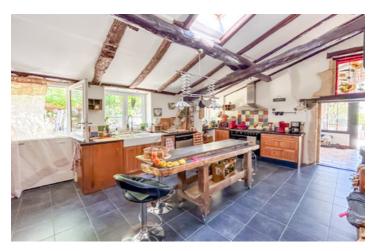

## IN BRIEF

Dordogne : Purple Périgord : On the outskirts of Bergerac.

Superb stone house, ideal for I family and/or vacations, with elegant, warm comfort.

Charming stone house comprising:

- I main house with: 4 bedrooms, I shower room with WC, I bathroom with WC, I laundry room, I dining room, I living room, I kitchen, I entrance/office and several terraces and pergolas.