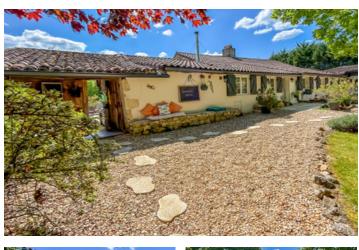

## IN BRIEF

Dordogne : Purple Périgord : On the outskirts of Bergerac.

Superb stone house, ideal for I family and/or vacations, with elegant, warm comfort.

Charming stone house comprising:

- I main house with: 4 bedrooms, I shower room with WC, I bathroom with WC, I laundry room, I dining room, I living room, I kitchen, I entrance/office and several terraces and pergolas.

- I outbuilding with: I shower room with WC, I bedroom, I living room and I terrace.

- I outbuilding with: I shower room with WC, I bedroom and I terrace

- I outbuilding with cellar
- I garage
- I swimming pool  $9 \times 5$  m

Assets of this property :

- Magnificent, fully landscaped 8,000  $\,m^2$  grounds with swimming pool and 1 small pond

NB. Quoted prices relate to euro transactions. Fluctuations in exchange rates are not the responsibility of the agency or those representing it. The agency and its representatives are not authorised to make or give guarantees relating to the property. These particulars do not form part of any contract but are to be taken as a general representation of the property. Any areas, measurements or distances are approximate. Text, photographs and plans, where applicable, are for guidance only. Leggett and its representatives have not tested services, equipment or facilities and cannot guarantee the same.