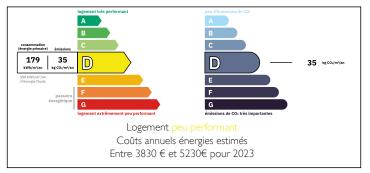

#### ENERGY - DPE



# INFORMATION

| Bergerac |
|----------|
| Dordogne |
| 6        |
| 4        |
| 288 m2   |
| 8060 m2  |
|          |

## IN BRIEF

Dordogne : Purple Périgord : On the outskirts of Bergerac.

Superb stone house, ideal for I family and/or vacations, with elegant, warm comfort.

Charming stone house comprising:

- I main house with: 4 bedrooms, I shower room with WC, I bathroom with WC, I laundry room, I dining room, I living room, I kitchen, I entrance/office and several terraces and pergolas.

- I outbuilding with: I shower room with WC, I bedroom, I living room and I terrace.

- I outbuilding with: I shower room with WC, I bedroom and I terrace

- I outbuilding with cellar
- I garage
- I swimming pool  $9 \times 5$  m

Assets of this property :

- Magnificent, fully landscaped 8,000  $