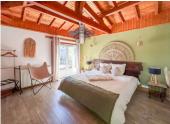

## IN BRIEF

Dordogne : Purple Périgord : On the outskirts of Bergerac.

Superb stone house, ideal for I family and/or vacations, with elegant, warm comfort.

Charming stone house comprising:

- I main house with: 4 bedrooms, I shower room with WC, I bathroom with WC, I laundry room, I dining room, I living room, I kitchen, I entrance/office and several terraces and pergolas.

- I outbuilding with: I shower room with WC, I bedroom, I living room and I terrace.

- I outbuilding with: I shower room with WC, I bedroom and I terrace

- I outbuilding with cellar
- I garage
- I swimming pool  $9 \times 5$  m