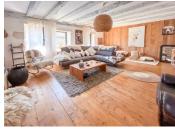

## IN BRIEF

Dordogne : Purple Périgord : On the outskirts of Bergerac.

Superb stone house, ideal for I family and/or vacations, with elegant, warm comfort.

Charming stone house comprising:

- I main house with: 4 bedrooms, I shower room with WC, I bathroom with WC, I laundry room, I dining room, I living room, I kitchen, I entrance/office and several terraces and pergolas.

- I outbuilding with: I shower room with WC, I bedroom, I living room and I terrace.

- I outbuilding with: I shower room with WC, I bedroom and I terrace

- I outbuilding with cellar
- I garage
- I swimming pool  $9 \times 5$  m

Assets of this property :

- Magnificent, fully landscaped 8,000  $\,m^2$  grounds with swimming pool and 1 small pond

NB. Quoted prices relate to euro transactions. Fluctuations in exchange rates are not the responsibility of the agency or those representing it. The agency and its representatives are not authorised to make or give guarantees relating to the property. These particulars do not form part of any contract but are to be taken as a general representation of the property. Any areas, measurements or distances are approximate. Text, photographs and plans, where applicable, are for guidance only. Leggett and its representatives have not tested services, equipment or facilities and cannot guarantee the same.