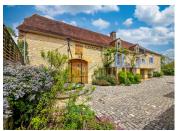

# IN BRIEF

Charming périgourdine with courtyard and garden of 4000m<sup>2</sup>. Situated in a small hamlet, a calm spot in the périgord noir, 10 minutes from amenities.

The house has been fully renovated where you will also find a small guest house, an attached barn and 2 cellars.

### DESCRIPTION

The house offers around 125m<sup>2</sup>, composed of an entrance onto the kitchen/dining room, lounge, hallway to 2 bedrooms, shower room and a WC. Opposite the house is the guest house with shower room and WC.