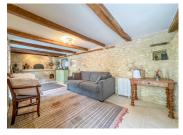

### DESCRIPTION

The house offers around 125m<sup>2</sup>, composed of an entrance onto the kitchen/dining room, lounge, hallway to 2 bedrooms, shower room and a WC. Opposite the house is the guest house with shower room and WC.

Two large cellars in the basement, a barn could also be transformed into more living space.

-----

Information about risks to which this property is exposed is available on the Géorisques website : https://www.georisques.gouv.fr