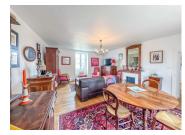

### DESCRIPTION

The house offers around 125m<sup>2</sup>, composed of an entrance onto the kitchen/dining room, lounge, hallway to 2 bedrooms, shower room and a WC. Opposite the house is the guest house with shower room and WC.