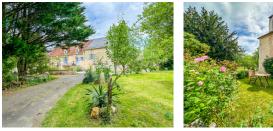

# IN BRIEF

Charming périgourdine with courtyard and garden of 4000m<sup>2</sup>. Situated in a small hamlet, a calm spot in the périgord noir, 10 minutes from amenities.

The house has been fully renovated where you will also find a small guest house, an attached barn and 2 cellars.

### DESCRIPTION

The house offers around 125m<sup>2</sup>, composed of an entrance onto the kitchen/dining room, lounge, hallway to 2 bedrooms, shower room and a WC. Opposite the house is the guest house with shower room and WC.

Two large cellars in the basement, a barn could also be transformed into more living space.

-----

Information about risks to which this property is exposed is available on the Géorisques website : https://www.georisques.gouv.fr