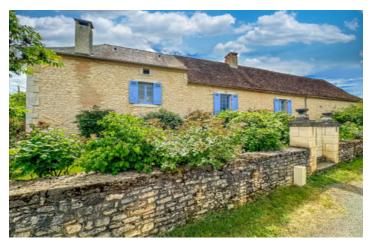

#### Charming renovated property with courtyard and guest house on 4000m of land.

# IN BRIEF

Charming périgourdine with courtyard and garden of 4000m<sup>2</sup>. Situated in a small hamlet, a calm spot in the périgord noir, 10 minutes from amenities.

The house has been fully renovated where you will also find a small guest house, an attached barn and 2 cellars.

The electricity, roof, insulation and oil central heating has been replaced.