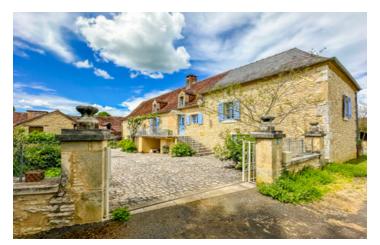

#### Charming renovated property with courtyard and guest house on 4000m of land.

# IN BRIEF

Charming périgourdine with courtyard and garden of 4000m<sup>2</sup>. Situated in a small hamlet, a calm spot in the périgord noir, 10 minutes from amenities.

The house has been fully renovated where you will also find a small guest house, an attached barn and 2 cellars.