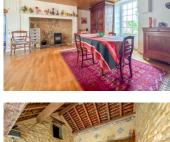

# IN BRIEF

Charming périgourdine with courtyard and garden of 4000m<sup>2</sup>. Situated in a small hamlet, a calm spot in the périgord noir, 10 minutes from amenities.

The house has been fully renovated where you will also find a small guest house, an attached barn and 2 cellars.

### DESCRIPTION

The house offers around 125m<sup>2</sup>, composed of an entrance onto the kitchen/dining room, lounge, hallway to 2 bedrooms, shower room and a WC. Opposite the house is the guest house with shower room and WC.