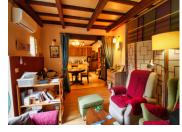

Inside, the apartment features a spacious open-plan living area with a fully fitted kitchen, dining space, and a cosy lounge warmed by a pellet-burning stove. Cleverly designed, the bedroom area is subtly separated to create a sense of privacy. The modern bathroom includes a walk-in Italian shower, basin, and toilet.