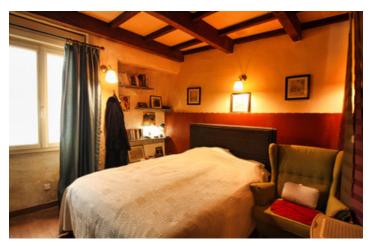

Inside, the apartment features a spacious open-plan living area with a fully fitted kitchen, dining space, and a cosy lounge warmed by a pellet-burning stove. Cleverly designed, the bedroom area is subtly separated to create a sense of privacy. The modern bathroom includes a walk-in Italian shower, basin, and toilet.