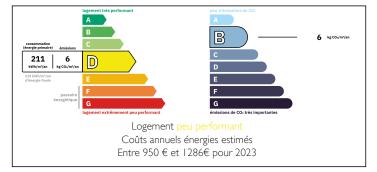

Ref: A36761RAB34

Price: 99 900 EUR agency fees to be paid by the seller

#### Rare! Ground floor apartment with river views and superb terrace in the heart of Lodève











#### ENERGY - DPE



# INFORMATION

| Town:          | Lodève  |
|----------------|---------|
| Department:    | Hérault |
| Bed:           | 0       |
| Bath:          | I       |
| Floor:         | 53 m2   |
| Outside Space: | 35 m2   |
|                |         |

### IN BRIEF

The river views from this superb terrace are hard to beat. Situated in the vibrant centre of Lodève, this ground floor apartment with independent entrance offers 53m<sup>2</sup> of living space, perfectly positioned within walking distance of all local amenities, cafés, shops, and the popular weekly Saturday market.

NB. Quoted prices relate to euro transactions. Fluctuations in exchange rates are not the responsibility of the agency or those representing it. The agency and its representatives are not authorised to make or give gu