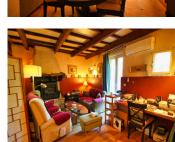

### IN BRIEF

The river views from this superb terrace are hard to beat. Situated in the vibrant centre of Lodève, this ground floor apartment with independent entrance offers 53m<sup>2</sup> of living space, perfectly positioned within walking distance of all local amenities, cafés, shops, and the popular weekly Saturday market.

Inside, the apartment features a spacious open-plan living area with a fully fitted kitchen, dining space, and a cosy lounge warmed by a pellet-burning stove. Cleverly designed, the bedroom area is subtly separated to create a sense of privacy. The modern bathroom includes a walk-in Italian shower, basin, and toilet.