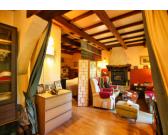

Inside, the apartment features a spacious open-plan living area with a fully fitted kitchen, dining space, and a cosy lounge warmed by a pellet-burning stove. Cleverly designed, the bedroom area is subtly separated to create a sense of privacy. The modern bathroom includes a walk-in Italian shower, basin, and toilet.