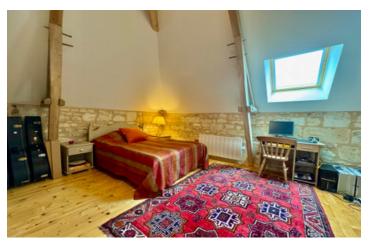

-Toilet and laundry area (2.5sqm)

Upstairs :

-Landing(4sqm) with original floorboards

-Master bedroom (24.8sqm) with original floorboards, stone chimney, 2 windows looking over the front and rear of the house, electric heating

-Dressing room (4.5sqm) (where the water heater is also located)

-Second double bedroom(14.5sqm), window to the front of the house

-Spacious bathroom (6.8sqm) with bath, Vanity unit, WC, heated towel rail, tiled floor