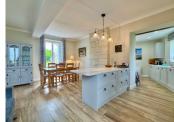

## DESCRIPTION

-Welcoming entrance hall (9sqm) with elegant staircase

-Sitting room (24.3sqm) : tiled floor, original fireplace with log burner, ornate ceiling rose and cornicing, 2 windows

-Kitchen (35sqm): Fitted kitchen open to dining area with log burner, hob uses bottled gas,