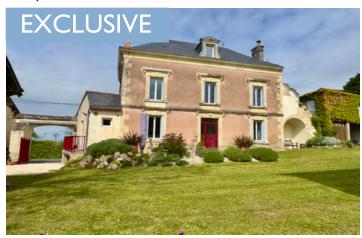

Price: 375 000 EUR agency fees to be paid by the seller

Tastefully renovated property with 3 bedrooms and a studio, outbuildings and garden in the South Loire Valley

## IN BRIEF

In a tufa stone village, well known for its château, between vineyards and forests, 12 km from Loudun, 30 km from Chinon and 30 km from Saumur, 3 hours from Paris come and discover this recently tastefully renovated property with the French life style.

The park, planted with trees and flowers, have two entrance gates, one of which is automatic. It is completely enclosed and out of sight.

The main house and most of the outbuildings have recently been renovated, including work to the roof, electricity and septic tank.