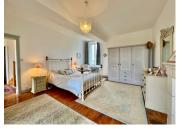

-Toilet and laundry area (2.5sqm)

Upstairs :

-Landing(4sqm) with original floorboards

-Master bedroom (24.8sqm) with original floorboards, stone chimney, 2 windows looking over the front and rear of the house, electric heating

-Dressing room (4.5sqm) (where the water heater is also located)

-Second double bedroom(14.5sqm), window to the front of the house

-Spacious bathroom (6.8sqm) with bath, Vanity unit, WC, heated towel rail, tiled floor