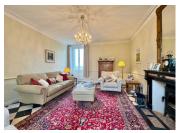

## DESCRIPTION

-Welcoming entrance hall (9sqm) with elegant staircase

-Sitting room (24.3sqm) : tiled floor, original fireplace with log burner, ornate ceiling rose and cornicing, 2 windows

-Kitchen (35sqm): Fitted kitchen open to dining area with log burner, hob uses bottled gas,