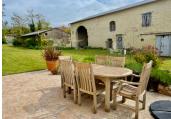

There are further outbuildings including a garage / workshop, a covered barn, and a further 2-room house which could be renovated.

The garden is mature and well maintained including a vegetable garden, fruit trees and a sunny terrace overlooking the lawn.