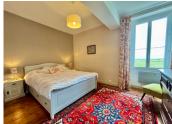

-Toilet and laundry area (2.5sqm)

Upstairs :

-Landing(4sqm) with original floorboards

-Master bedroom (24.8sqm) with original floorboards, stone chimney, 2 windows looking over the front and rear of the house, electric heating