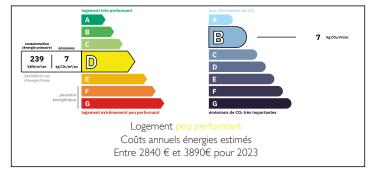

Price: 375 000 EUR agency fees to be paid by the seller

Tastefully renovated property with 3 bedrooms and a studio, outbuildings and garden in the South Loire Valley











### FNFRGY - DPF



# **INFORMATION**

| Town:       | Ternay  |  |
|-------------|---------|--|
| Department: | Vienne  |  |
| Bed:        | 3       |  |
| Bath:       | 2       |  |
| Floor:      | 190 m2  |  |
| Plot Size:  | 2960 m2 |  |
|             |         |  |

## IN BRIEF

In a tufa stone village, well known for its château, between vineyards and forests, 12 km from Loudun, 30 km from Chinon and 30 km from Saumur, 3 hours from Paris come and discover this recently tastefully renovated property with the French life style.

The park, planted with trees and flowers, have two entrance gates, one of which is automatic. It is completely enclosed and out of sight.

The main house and most of the outbuildings have recently been renovated, including work to the roof, electricity and septic tank.

NB. Quot