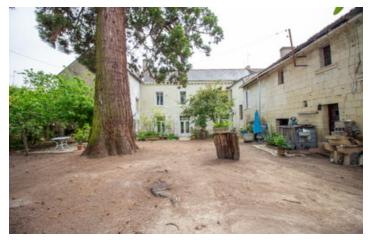

## IN BRIEF

In the heart of Loudun, behind high walls and a large wooden gate, this town house, built around 1750, with parts predating this time, was once owned by a royal notary. The house has original features, and offers lots of space to entertain family and friends, both in the house and peaceful outside courtyard.

### DESCRIPTION

Entering through double doors into a central entrance hall (16 m<sup>2</sup>), doors to the rear lead to an inner courtyard. To the left is a living room (26 m<sup>2</sup>) with fireplace. You continue through this room to the fitted kitchen with insert fireplace. There is a door to the side and patio doors out to a terrace and the main courtyard. To the rear of the kitchen, there is a space (4 m<sup>2</sup>) from which you access a stone spiral staircase to the first floor. Back in the living room, a door at the rear takes you to two connecting rooms (13 m<sup>2</sup> & 14 m<sup>2</sup>), the second of which is used as a bedroom. Both rooms have doors out to the inner courtyard. To the right of the hallway is a dining room/living room (41 m<sup>2</sup>) with insert fireplace. This room also has doors out to the inner courtyard. There is a storeroom (5 m<sup>2</sup>) that can be accessed from this room. A doorway takes you to a second hallway (8.5 m<sup>2</sup>) with impressive stone staircase to the first floor. Under the stairs is a shower room (4 m<sup>2</sup>) with shower, sink and WC. Off a half-landing is a bedroom  $(15 \text{ m}^2)$  with fireplace. Continuing up the stairs, you reach a landing  $(6 \text{ m}^2)$ and doorway to a corridor (15 m<sup>2</sup>), off of which are three bedrooms; (13m2, 17 m<sup>2</sup> &13 m<sup>2</sup>). The first bedroom also has a storeroom (4 m<sup>2</sup>) attached, which...