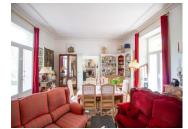

### DESCRIPTION

Entering through double doors into a central entrance hall (16 m<sup>2</sup>), doors to the rear lead to an inner courtyard. To the left is a living room (26 m<sup>2</sup>) with fireplace. You continue through this room to the fitted kitchen with insert fireplace. There is a door to the side and patio doors out to a terrace and the main courtyard. To the rear of the kitchen, there is a space (4 m<sup>2</sup>) from which you access a stone spiral staircase to the first floor. Back in the living room, a door at the rear takes you to two connecting rooms (13 m<sup>2</sup> & 14 m<sup>2</sup>), the second of which is used as a bedroom. Both rooms have doors out to the inner courtyard. To the right of the hallway is a dining room/living room (41 m<sup>2</sup>) with insert fireplace. This room also has doors out to the inner courtyard. There is a storeroom (5 m<sup>2</sup>) that can be accessed from this room. A doorway takes you to a second hallway (8.5 m<sup>2</sup>) with impressive stone staircase to the first floor. Under the stairs is a shower room (4 m<sup>2</sup>) with shower, sink and WC. Off a half-landing is a bedroom  $(15 \text{ m}^2)$  with fireplace. Continuing up the stairs, you reach a landing  $(6 \text{ m}^2)$ and doorway to a corridor (15 m<sup>2</sup>), off of which are three bedrooms; (13m2, 17 m<sup>2</sup> &13 m<sup>2</sup>). The first bedroom also has a storeroom (4 m<sup>2</sup>) attached, which...