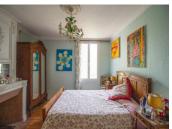

### DESCRIPTION

Entering through double doors into a central entrance hall (16 m<sup>2</sup>), doors to the rear lead to an inner courtyard. To the left is a living room (26 m<sup>2</sup>) with fireplace. You continue through this room to the fitted kitchen with insert fireplace. There is a door to the side and patio doors out to a terrace and the main courtyard. To the rear of the kitchen, there is a space (4 m<sup>2</sup>) from which you access a stone spiral staircase to the first floor. Back in the living room, a door at the rear takes you to two connecting rooms (13 m<sup>2</sup> & 14 m<sup>2</sup>), the second of which is used as a bedroom. Both rooms have doors out to the inner courtyard. To the right of the hallway is a dining room/living room (41 m<sup>2</sup>) with insert fireplace. This room also has doors out to the inner courtyard. There is a storeroom (5 m<sup>2</sup>) that can be accessed from this room. A doorway takes you to a second hallway (8.5 m<sup>2</sup>) with impressive stone staircase to the first floor. Under the stairs is a shower room (4 m<sup>2</sup>) with shower, sink and WC. Off a half-landing is a bedroom  $(15 \text{ m}^2)$  with fireplace. Continuing up the stairs, you reach a landing  $(6 \text{ m}^2)$ and doorway to a corridor (15 m<sup>2</sup>), off of which are three bedrooms; (13m2, 17 m<sup>2</sup> &13 m<sup>2</sup>). The first bedroom also has a storeroom (4 m<sup>2</sup>) attached, which...