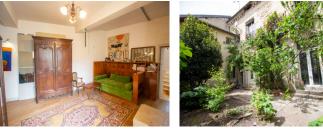

## IN BRIEF

In the heart of Loudun, behind high walls and a large wooden gate, this town house, built around 1750, with parts predating this time, was once owned by a royal notary. The house has original features, and offers lots of space to entertain family and friends, both in the house and peaceful outside courtyard.

### DESCRIPTION

Entering through double doors into a central entrance hall (16 m<sup>2</sup>), doors to the rear lead to an inner courtyard. To the left is a living room (26 m<sup>2</sup>) with fireplace. You continue through this room to the fitted kitchen with insert fireplace. There is a door to the side and patio doors out to a terrace and the main courtyard. To the rear of the kitchen, there is a space (4 m<sup>2</sup>) from which you access a stone spiral staircase to the first floor. Back in the living room, a door at the rear takes you to two connecting rooms (13 m<sup>2</sup> & 14 m<sup>2</sup>), the second of which is used as a bedroom. Both rooms have doors out to the inner courtyard. To the right of the hallway is a dining room/living room (41 m<sup>2</sup>) with insert fireplace. This room also has doors out to the inner courtyard. There is a storeroom (5 m<sup>2</sup>) that can be accessed from this room. A doorway takes you to a second hallway (8.5 m<sup>2</sup>) with impressive stone staircase to the first floor. Under the stairs is a shower room (4 m<sup>2</sup>) with shower, sink and WC. Off a half-landing is a bedroom  $(15 \text{ m}^2)$  with fireplace. Continuing up the stairs, you reach a landing  $(6 \text{ m}^2)$ and doorway to a corridor (15 m<sup>2</sup>), off of which are three bedrooms; (13m2, 17 m<sup>2</sup> &13 m<sup>2</sup>). The first bedroom also has a storeroom (4 m<sup>2</sup>) attached, which...