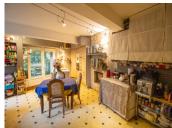

### DESCRIPTION

Entering through double doors into a central entrance hall (16 m<sup>2</sup>), doors to the rear lead to an inner courtyard. To the left is a living room (26 m<sup>2</sup>) with fireplace. You continue through this room to the fitted kitchen with insert fireplace. There is a door to the side and patio doors out to a terrace and the main courtyard. To the rear of the kitchen, there is a space (4 m<sup>2</sup>) from which you access a stone spiral staircase to the first floor. Back in the living room, a door at the rear takes you to two connecting rooms (13 m<sup>2</sup> & 14 m<sup>2</sup>), the second of which is used as a bedroom. Both rooms have doors out to the inner courtyard. To the right of the hallway is a dining room/living room (41 m<sup>2</sup>) with insert fireplace. This room also has doors out to the inner courtyard. There is a storeroom (5 m<sup>2</sup>) that can be accessed from this room. A doorway takes you to a second hallway (8.5 m<sup>2</sup>) with impressive stone staircase to the first floor. Under the stairs is a shower room (4 m<sup>2</sup>) with shower, sink and WC. Off a half-landing is a bedroom  $(15 \text{ m}^2)$  with fireplace. Continuing up the stairs, you reach a landing  $(6 \text{ m}^2)$ and doorway to a corridor (15 m<sup>2</sup>), off of which are three bedrooms; (13m2, 17 m<sup>2</sup> &13 m<sup>2</sup>). The first bedroom also has a storeroom (4 m<sup>2</sup>) attached, which...