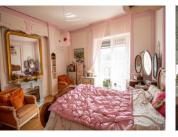

### DESCRIPTION

Entering through double doors into a central entrance hall (16 m<sup>2</sup>), doors to the rear lead to an inner courtyard. To the left is a living room (26 m<sup>2</sup>) with fireplace. You continue through this room to the fitted kitchen with insert fireplace. There is a door to the side and patio doors out to a terrace and the main courtyard. To the rear of the kitchen, there is a space (4 m<sup>2</sup>) from which you access a stone spiral staircase to the first floor. Back in the living room, a door at the rear takes you to two connecting rooms (13 m<sup>2</sup> & 14 m<sup>2</sup>), the second of which is used as a bedroom. Both rooms have doors out to the inner courtyard. To the right of the hallway is a dining room/living room (41 m<sup>2</sup>) with insert fireplace. This room also has doors out to the inner courtyard. There is a storeroom (5 m<sup>2</sup>) that can be accessed from this room. A doorway takes you to a second hallway (8.5 m<sup>2</sup>) with impressive stone staircase to the first floor. Under the stairs is a shower room (4 m<sup>2</sup>) with shower, sink and WC. Off a half-landing is a bedroom  $(15 \text{ m}^2)$  with fireplace. Continuing up the stairs, you reach a landing  $(6 \text{ m}^2)$ and doorway to a corridor (15 m<sup>2</sup>), off of which are three bedrooms; (13m2, 17 m<sup>2</sup> &13 m<sup>2</sup>). The first bedroom also has a storeroom (4 m<sup>2</sup>) attached, which...