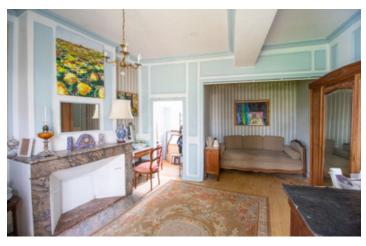

### DESCRIPTION

Entering through double doors into a central entrance hall (16 m<sup>2</sup>), doors to the rear lead to an inner courtyard. To the left is a living room (26 m<sup>2</sup>) with fireplace. You continue through this room to the fitted kitchen with insert fireplace. There is a door to the side and patio doors out to a terrace and the main courtyard. To the rear of the kitchen, there is a space (4 m<sup>2</sup>) from which you access a stone spiral staircase to the first floor. Back in the living room, a door at the rear takes you to two connecting rooms (13 m<sup>2</sup> & 14 m<sup>2</sup>), the second of which is used as a bedroom. Both rooms have doors out to the inner courtyard. To the right of the hallway is a dining room/living room (41 m<sup>2</sup>) with insert fireplace. This room also has doors out to the inner courtyard. There is a storeroom (5 m<sup>2</sup>) that can be accessed from this room. A doorway takes you to a second hallway (8.5 m<sup>2</sup>) with impressive stone staircase to the first floor. Under the stairs is a shower room (4 m<sup>2</sup>) with shower, sink and WC. Off a half-landing is a bedroom  $(15 \text{ m}^2)$  with fireplace. Continuing up the stairs, you reach a landing  $(6 \text{ m}^2)$ and doorway to a corridor (15 m<sup>2</sup>), off of which are three bedrooms; (13m2, 17 m<sup>2</sup> &13 m<sup>2</sup>). The first bedroom also has a storeroom (4 m<sup>2</sup>) attached, which...