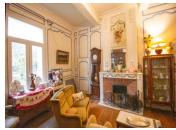

### DESCRIPTION

Entering through double doors into a central entrance hall (16 m<sup>2</sup>), doors to the rear lead to an inner courtyard. To the left is a living room (26 m<sup>2</sup>) with fireplace. You continue through this room to the fitted kitchen with insert fireplace. There is a door to the side and patio doors out to a terrace and the main courtyard. To the rear of the kitchen, there is a space (4 m<sup>2</sup>) from which you access a stone spiral staircase to the first floor. Back in the living room, a door at the rear takes you to two connecting rooms (13 m<sup>2</sup> & 14 m<sup>2</sup>), the second of which is used as a bedroom. Both rooms have doors out to the inner courtyard. To the right of the hallway is a dining room/living room (41 m<sup>2</sup>) with insert fireplace. This room also has doors out to the inner courtyard. There is a storeroom (5 m<sup>2</sup>) that can be accessed from this room. A doorway takes you to a second hallway (8.5 m<sup>2</sup>) with impressive stone staircase to the first floor. Under the stairs is a shower room (4 m<sup>2</sup>) with shower, sink and WC. Off a half-landing is a bedroom  $(15 \text{ m}^2)$  with fireplace. Continuing up the stairs, you reach a landing  $(6 \text{ m}^2)$ and doorway to a corridor (15 m<sup>2</sup>), off of which are three bedrooms; (13m2, 17 m<sup>2</sup> &13 m<sup>2</sup>). The first bedroom also has a storeroom (4 m<sup>2</sup>) attached, which...