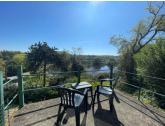

The entrance leads directly into the sun lounge, which has a balcony offering beautiful views of the lake. Also on this level are a kitchen, lounge with fireplace, a shower room with WC, and two bedrooms.

#### DETAILS

• Sun lounge (2.47m  $\times$  4.38m) with tiled floor, double glazed patio doors to the front and rear, 2  $\times$ Velux windows and balcony overlooking the lake

• Kitchen  $(7.21 \text{ m} \times 2.96 \text{ m})$  with fitted oak units, and gas/electric hob, carpet tiles and double-glazed window with shutters and views over the lake; lounge area with double-glazed window with shutters, art deco fireplace, electric radiator and wooden flooring