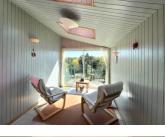

The entrance leads directly into the sun lounge, which has a balcony offering beautiful views of the lake. Also on this level are a kitchen, lounge with fireplace, a shower room with WC, and two bedrooms.

#### DETAILS

• Sun lounge (2.47m  $\times$  4.38m) with tiled floor, double glazed patio doors to the front and rear, 2  $\times$ Velux windows and balcony overlooking the lake

• Kitchen  $(7.21 \text{ m} \times 2.96 \text{ m})$  with fitted oak units, and gas/electric hob, carpet tiles and double-glazed window with shutters and views over the lake; lounge area with double-glazed window with shutters, art deco fireplace, electric radiator and wooden flooring