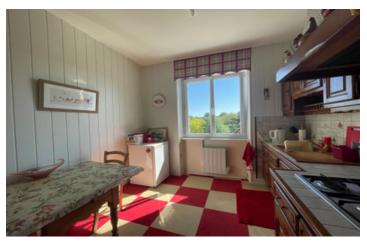

The entrance leads directly into the sun lounge, which has a balcony offering beautiful views of the lake. Also on this level are a kitchen, lounge with fireplace, a shower room with WC, and two bedrooms.

#### DETAILS

• Sun lounge (2.47m  $\times$  4.38m) with tiled floor, double glazed patio doors to the front and rear, 2  $\times$ Velux windows and balcony overlooking the lake

• Kitchen  $(7.21 \text{ m} \times 2.96 \text{ m})$  with fitted oak units, and gas/electric hob, carpet tiles and double-glazed window with shutters and views over the lake; lounge area with double-glazed window with shutters, art deco fireplace, electric radiator and wooden flooring