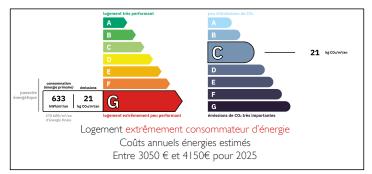

Charming two-bedroom property with balcony, stunning lake views, gardens and garage.















#### ENERGY - DPE



# INFORMATION

| Town:       | Saint-Connan  |
|-------------|---------------|
| Department: | Côtes-d'Armor |
| Bed:        | 2             |
| Bath:       | Ι             |
| Floor:      | 65 m2         |
| Plot Size:  | 1154 m2       |

## IN BRIEF

In a peaceful village location, this bright and well-maintained two-bedroom property offers living accommodation on one level with scenic lake views. Ideal as a holiday home or permanent residence.

The entrance leads directly into the sun lounge, which has a balcony offering beautiful views of the lake. Also on this level are a kitchen, lounge with fireplace, a shower room with WC, and two bedrooms.

The basement has large storage space and plumbing for a washing machine. As well as the spacious basement, there is the opportunity to add a