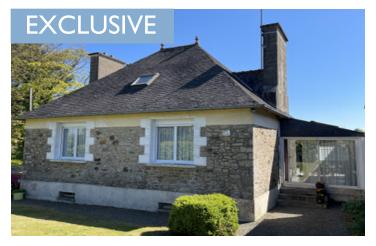

## IN BRIEF

In a peaceful village location, this bright and well-maintained two-bedroom property offers living accommodation on one level with scenic lake views. Ideal as a holiday home or permanent residence.

The entrance leads directly into the sun lounge, which has a balcony offering beautiful views of the lake. Also on this level are a kitchen, lounge with fireplace, a shower room with WC, and two bedrooms.

#### DETAILS

• Sun lounge (2.47m  $\times$  4.38m) with tiled floor, double glazed patio doors to the front and rear, 2  $\times$ Velux windows and balcony overlooking the lake

• Kitchen  $(7.21 \text{ m} \times 2.96 \text{ m})$  with fitted oak units, and gas/electric hob, carpet tiles and double-glazed window with shutters and views over the lake; lounge area with double-glazed window with shutters, art deco fireplace, electric radiator and wooden flooring