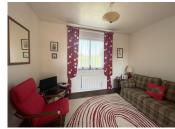

• Bedroom I (4.00m  $\times$  3.49m) Double-glazed window with shutters, electric radiator and wooden flooring

• Bedroom 2  $(2.93 \text{m} \times 3.45 \text{m})$  with double-glazed window with shutters, overlooking the lake, electric heater and wooden flooring.