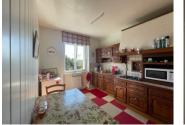

The entrance leads directly into the sun lounge, which has a balcony offering beautiful views of the lake. Also on this level are a kitchen, lounge with fireplace, a shower room with WC, and two bedrooms.

#### DETAILS

• Sun lounge (2.47m  $\times$  4.38m) with tiled floor, double glazed patio doors to the front and rear, 2  $\times$ Velux windows and balcony overlooking the lake

• Kitchen  $(7.21 \text{ m} \times 2.96 \text{ m})$  with fitted oak units, and gas/electric hob, carpet tiles and double-glazed window with shutters and views over the lake; lounge area with double-glazed window with shutters, art deco fireplace, electric radiator and wooden flooring