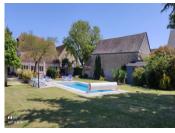

### IN BRIEF

350m<sup>2</sup> property, near Montrichard 41400

Former winegrower's farmhouse in Sologne, 25 minutes from Blois, comprising 13 rooms and 3200 m<sup>2</sup> of land in a peaceful setting not overlooked, 9x4 heated swimming pool facing south, 65 m<sup>2</sup> gîte, bowling green

#### DESCRIPTION

Property in Sologne, near Montrichard 41400, on land overlooking the Lac du Roger, 5 minutes' walk from the bottom of the property. Former winegrower's farm consisting of two buildings set in 3,250 m2 of flat, landscaped, fully fenced land.