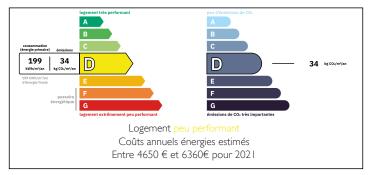

#### Sologne winegrower's house near Montrichard I adjoining gîte, I barn in a quiet location, 9x4 swimming pool















#### ENERGY - DPE



# INFORMATION

| Town:       | Montrichard Val de Cher |
|-------------|-------------------------|
| Department: | Loir-et-Cher            |
| Bed:        | 8                       |
| Bath:       | 4                       |
| Floor:      | 350 m2                  |
| Plot Size:  | 3275 m2                 |

### IN BRIEF

350m<sup>2</sup> property, near Montrichard 41400

Former winegrower's farmhouse in Sologne, 25 minutes from Blois, comprising 13 rooms and 3200 m<sup>2</sup> of land in a peaceful setting not overlooked, 9x4 heated swimming pool facing south, 65 m<sup>2</sup> gîte, bowling green

The first building comprises a dwelling of approx. 185 m2 on two levels, a 50 m2 garage with automatic sectorial door, a boiler room with sink and shower and a gîte currently measuring 65 m2 o