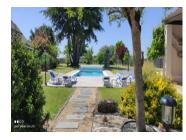

### IN BRIEF

350m<sup>2</sup> property, near Montrichard 41400

Former winegrower's farmhouse in Sologne, 25 minutes from Blois, comprising 13 rooms and 3200 m<sup>2</sup> of land in a peaceful setting not overlooked, 9x4 heated swimming pool facing south, 65 m<sup>2</sup> gîte, bowling green

#### DESCRIPTION

Property in Sologne, near Montrichard 41400, on land overlooking the Lac du Roger, 5 minutes' walk from the bottom of the property. Former winegrower's farm consisting of two buildings set in 3,250 m2 of flat, landscaped, fully fenced land.