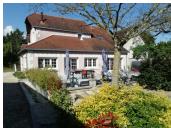

The first building comprises a dwelling of approx. 185 m2 on two levels, a 50 m2 garage with automatic sectorial door, a boiler room with sink and shower and a gîte currently measuring 65 m2 on one level.