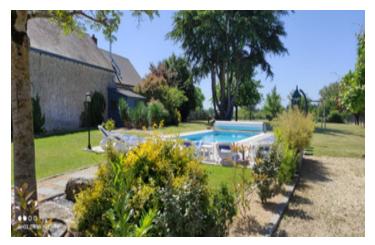

### IN BRIEF

350m<sup>2</sup> property, near Montrichard 41400

Former winegrower's farmhouse in Sologne, 25 minutes from Blois, comprising 13 rooms and 3200 m<sup>2</sup> of land in a peaceful setting not overlooked, 9x4 heated swimming pool facing south, 65 m<sup>2</sup> gîte, bowling green

#### DESCRIPTION

Property in Sologne, near Montrichard 41400, on land overlooking the Lac du Roger, 5 minutes' walk from the bottom of the property. Former winegrower's farm consisting of two buildings set in 3,250 m2 of flat, landscaped, fully fenced land.