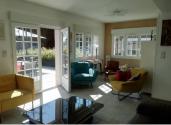

The second building comprises a two-storey barn of 50 m2 each, a 30 m2 stable and a large 80 m2 awning.

The main house comprises :

- Ground floor:
- A canopy over the entrance door
- Dining room with recent pellet stove
- A lounge leading onto the terrace
- A TV room leading onto the terrace

- A fully-equipped Schmidt kitchen with central island

- A corridor with a toilet and a large cupboard
- A bedroom with bathroom, dressing room and fireplace

- A double utility room with sink and shower opening onto a courtyard accessible from the road via a gate