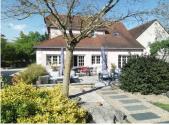

#### DESCRIPTION

Property in Sologne, near Montrichard 41400, on land overlooking the Lac du Roger, 5 minutes' walk from the bottom of the property. Former winegrower's farm consisting of two buildings set in 3,250 m2 of flat, landscaped, fully fenced land.