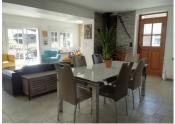

The second building comprises a two-storey barn of 50 m2 each, a 30 m2 stable and a large 80 m2 awning.

The main house comprises :

- Ground floor:
- A canopy over the entrance door
- Dining room with recent pellet stove
- A lounge leading onto the terrace
- A TV room leading onto the terrace