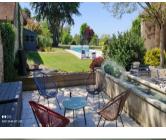

### IN BRIEF

350m<sup>2</sup> property, near Montrichard 41400

Former winegrower's farmhouse in Sologne, 25 minutes from Blois, comprising 13 rooms and 3200 m<sup>2</sup> of land in a peaceful setting not overlooked, 9x4 heated swimming pool facing south, 65 m<sup>2</sup> gîte, bowling green

#### DESCRIPTION

Property in Sologne, near Montrichard 41400, on land overlooking the Lac du Roger, 5 minutes' walk from the bottom of the property. Former winegrower's farm consisting of two buildings set in 3,250 m2 of flat, landscaped, fully fenced land.