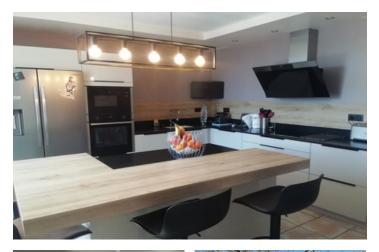

- A fully-equipped Schmidt kitchen with central island

- A corridor with a toilet and a large cupboard
- A bedroom with bathroom, dressing room and fireplace

- A double utility room with sink and shower opening onto a courtyard accessible from the road via a gate