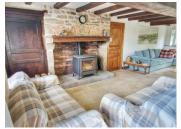

#### GROUND FLOOR:

Fitted kitchen, boot room and WC, large living room with fireplace and wood burner, dining room, a large utility room, laundry, beautiful conservatory, which overlooks the garden, workshop, garage, access to cottage (requires renovation).