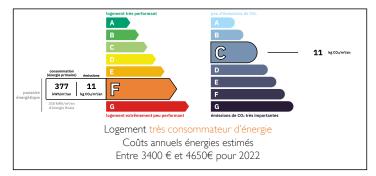

#### Idyllic 4 bedroom country home with beautiful gardens, bluebell wood and gîte potential.











#### ENERGY - DPE



# INFORMATION

| Town:       | Fransèches |
|-------------|------------|
| Department: | Creuse     |
| Bed:        | 4          |
| Bath:       | 2          |
| Floor:      | 210 m2     |
| Plot Size:  | 12460 m2   |

#### IN BRIEF

Situated in a peaceful hamlet, this beautifully renovated 4-bedroom home is a rare gem, offering timeless character, modern comforts, and a wealth of outdoor space. The property retains many original features—including exposed beams and stone walls that speak to its rustic heritage.

The main house has been lovingly restored to a high standard and includes four spacious bedrooms, a welcoming country kitchen, and cosy living areas, perfect for relaxing or entertaining. A large conservatory to the rear of the property offers bucolic views over the private grou