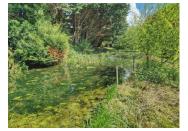

3 barns (all have access to the lane outside, one has a recent concrete floor)

Well

Dovecote

Stunning gardens with pond and bluebell wood. Further parcelles of land which are not adjoining.

Information about risks to which this property is exposed is available on the Géorisques website : https://www.georisques.gouv.fr