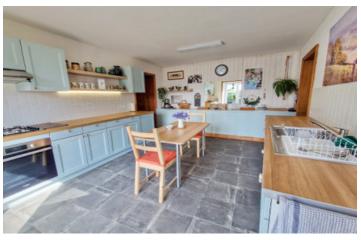

#### GROUND FLOOR:

Fitted kitchen, boot room and WC, large living room with fireplace and wood burner, dining room, a large utility room, laundry, beautiful conservatory, which overlooks the garden, workshop, garage, access to cottage (requires renovation).