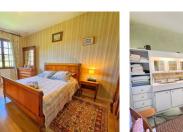

#### DESCRIPTION

- Entrance hall (7.88 m2)
- Lounge / Dining room (41.2m2) with fireplace
- Kitchen (19m2)
- Bedroom I (14,5m2)
- Bedroom 2 (12,32)
- Bedroom 3 (11,5m2)
- WC
- Bathroom (9,24m2)
- Utility room (22.8m2), which could be converted into a master suite or second living room.