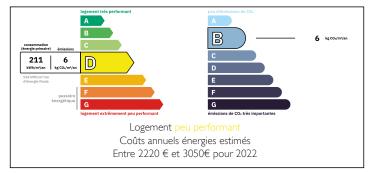

\*\*\*UNDER OFFER\*\*\* 3-bedroom house with swimming pool and lovely garden. Walking distance from shops.













#### ENERGY - DPE



# INFORMATION

| Town:       | Saint Aulaye-Puymangou |
|-------------|------------------------|
| Department: | Dordogne               |
| Bed:        | 3                      |
| Bath:       | I                      |
| Floor:      | 150 m2                 |
| Plot Size:  | 1595 m2                |

## IN BRIEF

This pleasant family home is in very good structural condition, but nevertheless requires some refreshments, and works to bring it up to standard (electricity).

Situated in the village of Saint-Aulaye, with all shops, schools and amenities, as well as a cinema and a lovely riverside beach.

Just 10 minutes from Aubeterre-sur-Dronne, one of the most beautiful villages in France, and 20 minutes from the small town of Ribérac, famous for its large weekly market.

50 minutes from