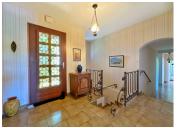

#### DESCRIPTION

- Entrance hall (7.88 m2)
- Lounge / Dining room (41.2m2) with fireplace
- Kitchen (19m2)
- Bedroom I (14,5m2)
- Bedroom 2 (12,32)
- Bedroom 3 (11,5m2)
- WC
- Bathroom (9,24m2)
- Utility room (22.8m2), which could be converted into a master suite or second living room.