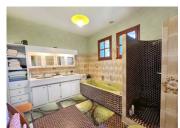

#### DESCRIPTION

- Entrance hall (7.88 m2)
- Lounge / Dining room (41.2m2) with fireplace
- Kitchen (19m2)
- Bedroom I (14,5m2)
- Bedroom 2 (12,32)
- Bedroom 3 (11,5m2)
- WC
- Bathroom (9,24m2)
- Utility room (22.8m2), which could be converted into a master suite or second living room.