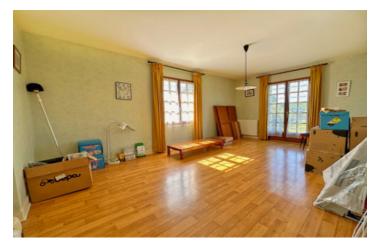

#### DESCRIPTION

- Entrance hall (7.88 m2)
- Lounge / Dining room (41.2m2) with fireplace
- Kitchen (19m2)
- Bedroom I (14,5m2)
- Bedroom 2 (12,32)
- Bedroom 3 (11,5m2)
- WC
- Bathroom (9,24m2)
- Utility room (22.8m2), which could be converted into a master suite or second living room.