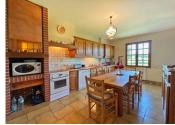

#### DESCRIPTION

- Entrance hall (7.88 m2)
- Lounge / Dining room (41.2m2) with fireplace
- Kitchen (19m2)
- Bedroom I (14,5m2)
- Bedroom 2 (12,32)
- Bedroom 3 (11,5m2)
- WC
- Bathroom (9,24m2)
- Utility room (22.8m2), which could be converted into a master suite or second living room.