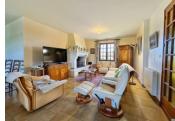

#### DESCRIPTION

- Entrance hall (7.88 m2)
- Lounge / Dining room (41.2m2) with fireplace
- Kitchen (19m2)
- Bedroom I (14,5m2)
- Bedroom 2 (12,32)
- Bedroom 3 (11,5m2)
- WC
- Bathroom (9,24m2)
- Utility room (22.8m2), which could be converted into a master suite or second living room.