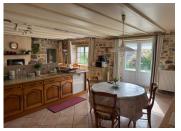

### DESCRIPTION

A private driveway leads to double gates on the left (with the family home and several outbuildings situated around a pretty courtyard) and land on the right. Two sets of double doors allow access to the kitchen/living room with a double bedroom, family bathroom and utility room to the left, aswell as a second living room/bedroom to the right and two bedrooms upstairs ( the latter three rooms with separate access if required).