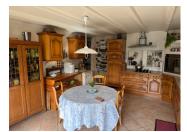

### DESCRIPTION

A private driveway leads to double gates on the left (with the family home and several outbuildings situated around a pretty courtyard) and land on the right. Two sets of double doors allow access to the kitchen/living room with a double bedroom, family bathroom and utility room to the left, aswell as a second living room/bedroom to the right and two bedrooms upstairs ( the latter three rooms with separate access if required).