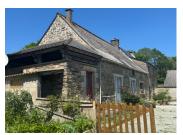

### DESCRIPTION

A private driveway leads to double gates on the left (with the family home and several outbuildings situated around a pretty courtyard) and land on the right. Two sets of double doors allow access to the kitchen/living room with a double bedroom, family bathroom and utility room to the left, aswell as a second living room/bedroom to the right and two bedrooms upstairs ( the latter three rooms with separate access if required).