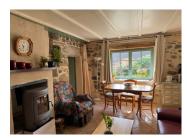

### DESCRIPTION

A private driveway leads to double gates on the left (with the family home and several outbuildings situated around a pretty courtyard) and land on the right. Two sets of double doors allow access to the kitchen/living room with a double bedroom, family bathroom and utility room to the left, aswell as a second living room/bedroom to the right and two bedrooms upstairs ( the latter three rooms with separate access if required).