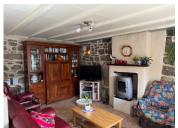

### DESCRIPTION

A private driveway leads to double gates on the left (with the family home and several outbuildings situated around a pretty courtyard) and land on the right. Two sets of double doors allow access to the kitchen/living room with a double bedroom, family bathroom and utility room to the left, aswell as a second living room/bedroom to the right and two bedrooms upstairs ( the latter three rooms with separate access if required).