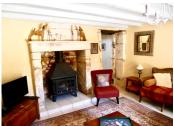

#### DESCRIPTION

Entering the house you arrive in the open kitchen  $17m^2$  on to the sitting room  $17.5m^2$  with stone fireplace and wood burning stove – direct access to walled courtyard garden on up to the first floor with bathroom/wc and two double bedrooms  $11m^2$  and  $18.5m^2$ . The second floor has the third bedroom  $10.6M^2$  and a storage area under the eaves.