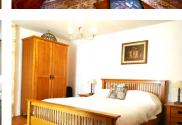

#### DESCRIPTION

Entering the house you arrive in the open kitchen  $17m^2$  on to the sitting room  $17.5m^2$  with stone fireplace and wood burning stove – direct access to walled courtyard garden on up to the first floor with bathroom/wc and two double bedrooms  $11m^2$  and  $18.5m^2$ . The second floor has the third bedroom  $10.6M^2$  and a storage area under the eaves.