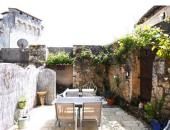

#### DESCRIPTION

Entering the house you arrive in the open kitchen  $17m^2$  on to the sitting room  $17.5m^2$  with stone fireplace and wood burning stove – direct access to walled courtyard garden on up to the first floor with bathroom/wc and two double bedrooms  $11m^2$  and  $18.5m^2$ . The second floor has the third bedroom  $10.6M^2$  and a storage area under the eaves.