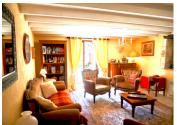

#### DESCRIPTION

Entering the house you arrive in the open kitchen  $17m^2$  on to the sitting room  $17.5m^2$  with stone fireplace and wood burning stove – direct access to walled courtyard garden on up to the first floor with bathroom/wc and two double bedrooms  $11m^2$  and  $18.5m^2$ . The second floor has the third bedroom  $10.6M^2$  and a storage area under the eaves.