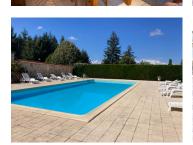

### INFORMATION

Town: Charras

Department: Charente

Bed: 3

Bath:

Floor: 76 m<sup>2</sup>

Plot Size: 40 m<sup>2</sup>

Delightful house with private terrace in the grounds of the lovely Chateau de Charras – benefiting from the conviviality of being one of the property owners within this well run and well organised Park, a large well-maintained heated pool for all owners and their guests and a tennis court amongst other activities. In the village of Charras there is a small shop with post office, hairdresser a popular café-restaurant and boulangerie. Nearby you have a number of lovely small market towns: 10mins from market town of Marthon and 16kms from Villebois Lavalette. 28kms from the dynamic town of Angouleme, with fun festivals and the fast train linking Bordeaux and Paris making national and international travel extremely easy.