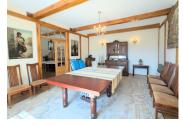

Linked to the main house by an internal door, which can be closed off for privacy

Main Residence - Converted Barn:

Spacious living room (29m²) with oak flooring and a wood burner set in a chimney surround designed by an English Master carver.

Dining room (29m²) featuring oak floors and large patio doors in place of the old barn doors, offering plenty of light and a lovely indoor-outdoor flow

Garage (22m²) accessible from the dining room – ideal for conversion into a kitchen if a second independent home is desired

Upstairs are two bedrooms (19.6m², 17.9m²) plus a 3rd bedroom (12.7m²) with en-suite shower room. There is also a family bathroom with bath, shower, hand basin, and WC