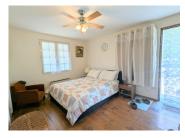

## DESCRIPTION

Gîte / Secondary Living Space: Kitchen (11.5m²) with tiled floor, wooden cabinetry, and direct access to a side terrace Living room (7.2m²) with a cosy wood burner Two bedrooms and 2 bathrooms

Linked to the main house by an internal door, which can be closed off for privacy

Main Residence - Converted Barn:

Spacious living room (29m²) with oak flooring and a wood burner set in a chimney surround designed by an English Master carver.

Dining room (29m²) featuring oak floors and large patio doors in place of the old barn doors, offering plenty of light and a lovely indoor-outdoor flow

Garage (22m²) accessible from the dining room – ideal for conversion into a kitchen if a second independent home is desired

Upstairs are two bedrooms (19.6m², 17.9m²) plus a 3rd bedroom (12.7m²) with en-suite shower room. There is also a family bathroom with bath, shower, hand basin, and WC