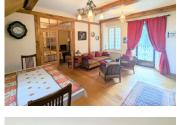

Linked to the main house by an internal door, which can be closed off for privacy

Main Residence - Converted Barn:

Spacious living room (29m²) with oak flooring and a wood burner set in a chimney surround designed by an English Master carver.

Dining room (29m²) featuring oak floors and large patio doors in place of the old barn doors, offering plenty of light and a lovely indoor-outdoor flow

Garage (22m²) accessible from the dining room – ideal for conversion into a kitchen if a second independent home is desired