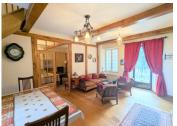

## DESCRIPTION

Gîte / Secondary Living Space: Kitchen (11.5m²) with tiled floor, wooden cabinetry, and direct access to a side terrace Living room (7.2m²) with a cosy wood burner Two bedrooms and 2 bathrooms

Linked to the main house by an internal door, which can be closed off for privacy

Main Residence - Converted Barn:

Spacious living room (29m²) with oak flooring and a wood burner set in a chimney surround designed by an English Master carver.