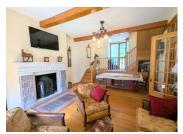

Linked to the main house by an internal door, which can be closed off for privacy

Main Residence - Converted Barn:

Spacious living room (29m²) with oak flooring and a wood burner set in a chimney surround designed by an English Master carver.