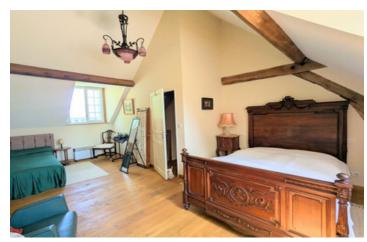

Linked to the main house by an internal door, which can be closed off for privacy

Main Residence - Converted Barn:

Spacious living room (29m²) with oak flooring and a wood burner set in a chimney surround designed by an English Master carver.

Dining room (29m²) featuring oak floors and large patio doors in place of the old barn doors, offering plenty of light and a lovely indoor-outdoor flow

Garage (22m²) accessible from the dining room – ideal for conversion into a kitchen if a second independent home is desired

Upstairs are two bedrooms (19.6m², 17.9m²) plus a 3rd bedroom (12.7m²) with en-suite shower room. There is also a family bathroom with bath, shower, hand basin, and WC