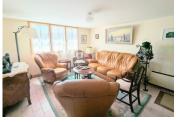

## DESCRIPTION

Gîte / Secondary Living Space: Kitchen (11.5m²) with tiled floor, wooden cabinetry, and direct access to a side terrace Living room (7.2m²) with a cosy wood burner Two bedrooms and 2 bathrooms

Linked to the main house by an internal door, which can be closed off for privacy

Main Residence - Converted Barn:

Spacious living room (29m²) with oak flooring and a wood burner set in a chimney surround designed by an English Master carver.