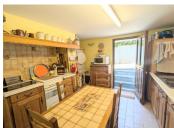

## DESCRIPTION

Gîte / Secondary Living Space: Kitchen (11.5m²) with tiled floor, wooden cabinetry, and direct access to a side terrace Living room (7.2m²) with a cosy wood burner Two bedrooms and 2 bathrooms