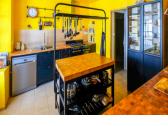

Bathed in sunlight thanks to its south-facing orientation, the main house boasts expansive living areas filled with natural light throughout the day.

Step into the welcoming entrance hall  $(25m^2)$ , which leads to a refined salon  $(33m^2)$  on one side and a spacious dining room  $(34m^2)$  on the other—ideal for entertaining. The fully equipped kitchen  $(13m^2)$  is complemented by a handy food storage area  $(5m^2)$ , and there's also a ground-floor shower room with WC for added convenience.