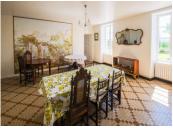

Bathed in sunlight thanks to its south-facing orientation, the main house boasts expansive living areas filled with natural light throughout the day.

Step into the welcoming entrance hall  $(25m^2)$ , which leads to a refined salon  $(33m^2)$  on one side and a spacious dining room  $(34m^2)$  on the other—ideal for entertaining. The fully equipped kitchen  $(13m^2)$  is complemented by a handy food storage area  $(5m^2)$ , and there's also a ground-floor shower room with WC for added convenience.