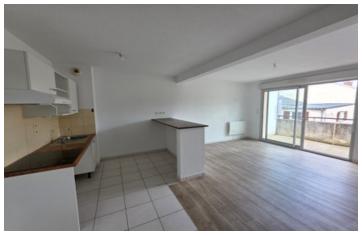

### IN BRIEF

This flat is ideally located in the heart of the town centre. This bright flat offers a pleasant living environment with a lovely terrace to enjoy the sunny days. It comprises a spacious living room, a fitted kitchen, two bedrooms with fitted wardrobes, an entrance hall with fitted wardrobes, a WC, a bathroom and private covered parking for your convenience and security. On the third floor of a new residence with lift!

## DESCRIPTION

In the secure and peaceful 'Terrasses des Arènes' residence, this bright flat with uninterrupted views over the city will win you over. A stone's throw from the city centre, the private basement parking space is a real bonus.

It has a total surface area of  $56 \text{ m}^2$  (Carrez law), with a terrace of around  $7 \text{ m}^2$ .

In good condition throughout. Close to the station and public transport.

Recent electric radiators, shared bike room. Professional co-ownership association. Proceedings in progress. Please do not hesitate to contact agent Leggett for further information.