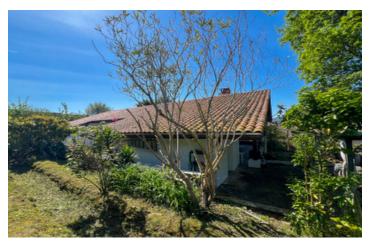

## IN BRIEF

Just under 10 minutes from the town centre and beach of Saint-Jean-de-Luz, and only 5 minutes on foot from local amenities, discover this charming and comfortable 167 m<sup>2</sup> home, built in the 1990s with solid craftsmanship. Nestled on the heights of the town, in a beautifully wooded 1,390 m<sup>2</sup> garden, it offers scenic views of the Basque mountains.

Set in a preserved neighbourhood on the heights of Saint-Jean-de-Luz, this traditional 1990s house will charm you with its authentic style, practical layout, and green surroundings—just minutes from the historic town centre, beaches, and all amenities.

The landscaped garden exudes both exotic and Mediterranean flair, with majestic palm trees, varied plantings, and a stone fountain adding a fresh and elegant touch. A broad terrace-balcony runs along the house, offering the perfect spot to...