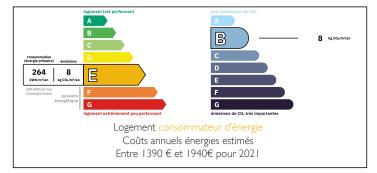

#### Close to amenities and town center - Charming family home, 5 bedrooms, in a lush, preserved setting











#### ENERGY - DPE



# INFORMATION

| Town:       | Saint-Jean-de-Luz    |
|-------------|----------------------|
| Department: | Pyrénées-Atlantiques |
| Bed:        | 5                    |
| Bath:       | I                    |
| Floor:      | 113 m2               |
| Plot Size:  | 1390 m2              |

## IN BRIEF

Just under 10 minutes from the town centre and beach of Saint-Jean-de-Luz, and only 5 minutes on foot from local amenities, discover this charming and comfortable 167 m<sup>2</sup> home, built in the 1990s with solid craftsmanship. Nestled on the heights of the town, in a beautifully wooded 1,390 m<sup>2</sup> garden, it offers scenic views of the Basque mountains.

Spacious and open on both sides to the garden, the house features a lovely living room with a fireplace for cosy winter evening