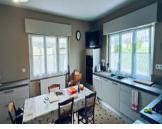

### DESCRIPTION

The house is composed as follows:

Entrance hall: 16.20m<sup>2</sup> tiled floor

Dining room: 17.65m<sup>2</sup> tiled floor

Kitchen: 21.75m² tiled floor

Cellar: 7.50m<sup>2</sup>

Shower room: 6.40m<sup>2</sup> Italian shower, washbasin and heated towel rail