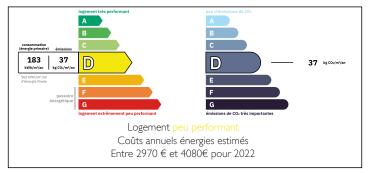

The main house (160 m<sup>2</sup>) is bright and functional, with five bedrooms, a contemporary kitchen, two bathrooms and quality fixtures and fittings (double glazing, recent heating, compliant drainage).