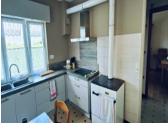

### DESCRIPTION

The house is composed as follows:

Entrance hall: 16.20m<sup>2</sup> tiled floor

Dining room: 17.65m<sup>2</sup> tiled floor

Kitchen: 21.75m² tiled floor

Cellar: 7.50m<sup>2</sup>

Shower room: 6.40m<sup>2</sup> Italian shower, washbasin and heated towel rail