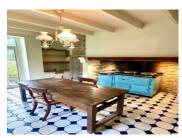

The kitchen  $(5.0m \times 4.7m)$  is well equipped, light and spacious with views over the garden and a side door onto the terrace.

A very large living room (11.8m x 4.5m) has windows to three sides with views over the surrounding fields and a large stone fireplace.