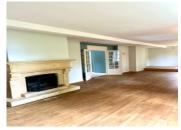

The kitchen  $(5.0m \times 4.7m)$  is well equipped, light and spacious with views over the garden and a side door onto the terrace.

A very large living room (11.8m x 4.5m) has windows to three sides with views over the surrounding fields and a large stone fireplace.