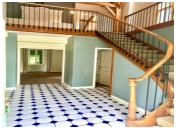

### DESCRIPTION

A private drive passes through the beautiful landscaped grounds with a parking area next to this maison de maitre.

Passing by the swimming pool, the main entrance opens into an imposing hallway with staircase and mezzanine above.