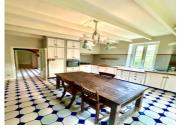

The kitchen  $(5.0m \times 4.7m)$  is well equipped, light and spacious with views over the garden and a side door onto the terrace.

A very large living room (11.8m x 4.5m) has windows to three sides with views over the surrounding fields and a large stone fireplace.