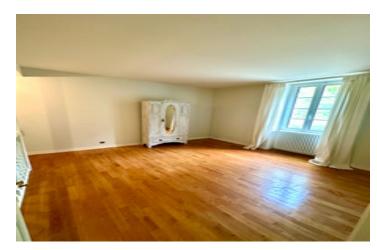

The kitchen  $(5.0m \times 4.7m)$  is well equipped, light and spacious with views over the garden and a side door onto the terrace.

A very large living room (11.8m x 4.5m) has windows to three sides with views over the surrounding fields and a large stone fireplace.

The top floor is currently being reconfigured with two bathrooms in construction. There are three large bedrooms (6.6m  $\times$  3.6m), (4.5m  $\times$  4.8m) (4.9m  $\times$  3.8m) and a mezzanine living room (3.8m  $\times$  2.8m)