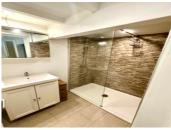

Passing by the ground floor toilet, there is a bedroom (3.6m  $\times$  3.6m) with stairs down to a bathroom and dressing room immediately below (4.4m  $\times$  2.8m)

A further staircase leads down to a cellar, bolier room with a further bedroom and shower room beyond (4.1 m  $\times$  3.2 m) and a living room (4.5 m  $\times$  4.5 m) with direct access to the terrace outside.