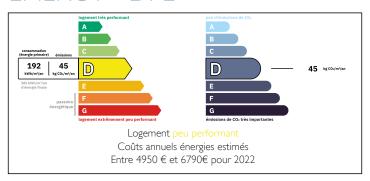

# INFORMATION

Villeneuve-sur-Lot Town:

Department: Lot-et-Garonne

Bed: 5

Bath: 3

Floor: 230 m2

Plot Size: 26000 m2













### IN BRIEF

Situated a few minutes by car from all the large shops and amenities of Villeneuve-sur-Lot, yet in a quiet location.

The Maison de Maitre of classic proportions sits in the middle its grounds with an in-ground pool, mature trees, gardens and fields.

The ground floor has a large dining kitchen and a very large living room with triple aspect. A bedroom with bathroom below and adjacent toilet completes the ground floor.

On the lower ground floor there is a further living room, bedroom with adjacent shower room, toilet, boiler room and cellar.

The top floor comprises three large bedrooms, two bathrooms in construction and a mezzanine snug



NB. Quoted prices relate to euro transactions. Fluctuations in exchange rates are not the responsibility of the agency or those representing it. The agency and its representatives are not authorised to make or give guarantees relating to the property. These particulars do not form part of any contract but are to be taken as a general representation of the property. Any areas, measurements or distances are approximate. Text, photographs and plans, where applicable, are for guidance only. Leggett and its representatives have not tested services, equipment or facilities and cannot guarantee the same.

Particulars for off-plan purchases are intended as a guide only. Final finishes to the property may vary. Purchasers are advised to engage a solicitor to check the plans and specifications as