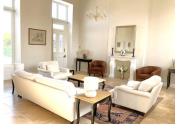

Entrance Hall (6.23  $\mbox{m}^2)$  with space to hang up coats and a sink

Inner Lobby (7.53  $\mbox{m}^2\mbox{)}$  with lightwell and access to living areas

Kitchen-Dining Room - Living Room (58.29 m<sup>2</sup>) Stunning space which is flooded with natural light, 4.3 m ceiling height with original beams and has been designed for symmetry and elegance.