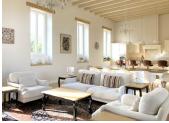

Entrance Hall (6.23  $\mbox{m}^2)$  with space to hang up coats and a sink

Inner Lobby (7.53  $\mbox{m}^2\mbox{)}$  with lightwell and access to living areas

Kitchen-Dining Room - Living Room (58.29 m<sup>2</sup>) Stunning space which is flooded with natural light, 4.3 m ceiling height with original beams and has been designed for symmetry and elegance.