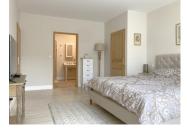

Corridor to bedrooms  $(8.56 \text{ m}^2)$  all bedrooms are south facing and overlooking the courtyard terrace Utility Room  $(8.27 \text{ m}^2)$ 

Master Bedroom  $(21 \text{ m}^2)$  a tranquil space with built in wardrobe and walk in closet,

Master Ensuite  $(10.62 \text{ m}^2)$  with large double ended bath, walk in shower, beautiful double ceramic sink, wc

Bedroom 2 (14.42 m<sup>2</sup>)

Bathroom (4.69 m<sup>2</sup>) bath, shower, handbasin and wc Bedroom 3 (11.30 m<sup>2</sup>)