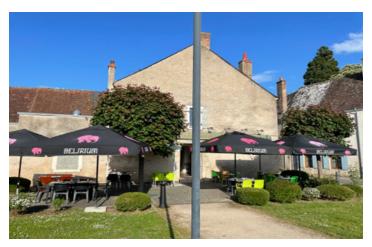

### UP-and-Running, successful, Bar-Restaurant in a Busy, Tourist and Equestrian Town with accommodation.

# IN BRIEF

Perfectly situated in a busy, tourist town, on the main route linking roads and motorways heading both north and south, between the city of Châteauroux and town of Saint Amand Montrond. With Paris to the North, and the Mediterranean to the south, Lignières is an ideal stop when travelling in France or a perfect place to base whilst exploring the area.

### DESCRIPTION

Recently modernised and offering both inside seating for 40 covers and a further 40 outside in Summer on the terrace, this is a turn-key business, offering an immediate revenue stream with repeat local and Sports business and tourism businesses in summer.