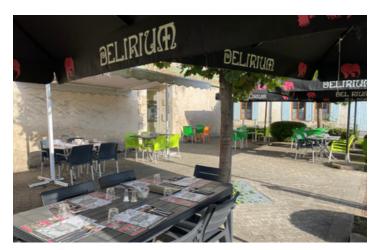

### DESCRIPTION

Recently modernised and offering both inside seating for 40 covers and a further 40 outside in Summer on the terrace, this is a turn-key business, offering an immediate revenue stream with repeat local and Sports business and tourism businesses in summer.

There is a further terrace to the side of the restaurant, not currently used for service, but if used, could double the outside space if opened up.

All accounts are available at the time of a viewing.

A very lucrative business with further income potential as a day-time Café, Ice-cream parlour, with its own accommodation, located in a vibrant market town in Central France.