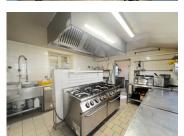

The bar/restaurant is fully equipped, and benefits from electric heating for winter and climatisation for summer. There is a downstairs WC which has access for reduced mobility.

A cellar below the bar, offers space for barrels and bar stock. The fully equipped catering kitchen has 2 ovens, fridges and freezers, prep areas, and to the rear a shower area, and along with outside kitchen space makes preparation easy and facilitates a smooth service. A good-sized, fitted storage room, ensures stock is monitored and easily accessible.