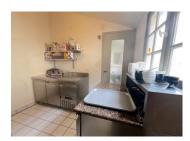

The bar/restaurant is fully equipped, and benefits from electric heating for winter and climatisation for summer. There is a downstairs WC which has access for reduced mobility.

A cellar below the bar, offers space for barrels and bar stock. The fully equipped catering kitchen has 2 ovens, fridges and freezers, prep areas, and to the rear a shower area, and along with outside kitchen space makes preparation easy and facilitates a smooth service. A good-sized, fitted storage room, ensures stock is monitored and easily accessible.