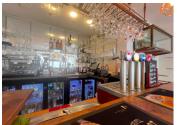

### DESCRIPTION

Recently modernised and offering both inside seating for 40 covers and a further 40 outside in Summer on the terrace, this is a turn-key business, offering an immediate revenue stream with repeat local and Sports business and tourism businesses in summer.

The bar/restaurant is fully equipped, and benefits from electric heating for winter and climatisation for summer. There is a downstairs WC which has access for reduced mobility.

A cellar below the bar, offers space for barrels and bar stock. The fully equipped catering kitchen has 2 ovens, fridges and freezers, prep areas, and to the rear a shower area, and along with outside kitchen space makes preparation easy and facilitates a smooth service. A good-sized, fitted storage room, ensures stock is monitored and easily accessible.