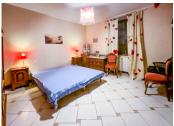

### **ENTRANCE HALL**

- Tiled flooring
- Radiator
- Access to the living room, two bedrooms, WC, shower room, and staircase to the first floor

A side door from the terrace, fitted with a key box, leads into the kitchen.