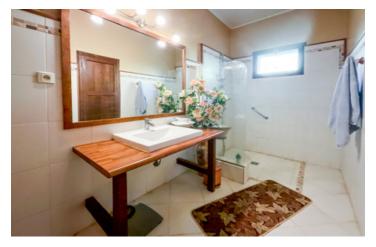

#### MAIN HOUSE

The home retains original character elements, including high ceilings, traditional doors, beautiful wooden floors, and ornate ironmongery on the windows.

### **ENTRANCE HALL**

- Tiled flooring
- Radiator
- Access to the living room, two bedrooms, WC, shower room, and staircase to the first floor

A side door from the terrace, fitted with a key box, leads into the kitchen.

#### **KITCHEN**

- Tiled flooring
- Fitted kitchen with oven, microwave, extractor hood, gas hob, and dishwasher

International: +33 (0)5 53 60 84 88 France: 0033 (0)553 608 488 FAX: 0033 (0)553 566 257 \*All prices include agency fees. Leggett Immobilier 42 Route de Ribérac 24340 La Rochebeaucourt France Tel: 08 00 73 57 45 Email: info@leggett.fr