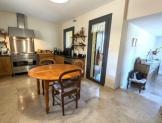

#### Layout

Ground Floor

- Spacious garage
- Utility/laundry room

First Floor

- Bright veranda
- Large 45 m<sup>2</sup> living area with an insert fireplace and
- a dining space
- Bespoke professional-grade kitchen
- 4 bedrooms
- I shower room
- Separate WC