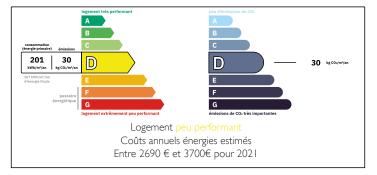

#### 154 m property with open views, 1,530 m garden & separate T2 by the pool, in the heart of Provence















# ENERGY - DPE



# INFORMATION

| Town:       | Caumont-sur-Durance |
|-------------|---------------------|
| Department: | Vaucluse            |
| Bed:        | 0                   |
| Bath:       | 0                   |
| Floor:      | I54 m2              |
| Plot Size:  | 1530 m2             |

### IN BRIEF

Perched on a hillside, this superb property enjoys exceptional panoramic views over the village rooftops and the surrounding landscape.

With traditional style, it charms with generous volumes, a beautifully landscaped garden, and high-quality features.

The property offers  $154 \text{ m}^2$  (approx. 1,660 sq. ft.) of living space set on a 1,530 m<sup>2</sup> (approx. 0.38 acre) plot planted with flowering gardens, fruit trees, olive trees...

It features an elegant 45 m<sup>2</sup> living area