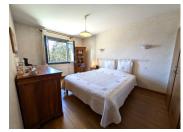

#### Layout

Ground Floor

- Spacious garage
- Utility/laundry room

First Floor

- Bright veranda
- Large 45 m<sup>2</sup> living area with an insert fireplace and
- a dining space
- Bespoke professional-grade kitchen
- 4 bedrooms
- I shower room
- Separate WC

Second Floor

• Mezzanine converted into a lounge and fitness area

- I additional bedroom
- I shower room with WC