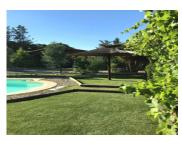

#### Outdoor Features

• Beautifully landscaped garden with olive trees, fruit trees, and a variety of shrubs

•  $13 \times 5$  m swimming pool with winter protection system

• Independent pool house, currently used as guest accommodation for 4–6 people, offering privacy from the main house

• Wood-fired pizza oven near the pool house and pool area

• Two oak-beam double carports, custom-built by the Compagnons du Haut-Var (space for 4 large vehicles)

- Automated gate with video intercom
- · Private borehole supplying water to the house,