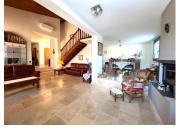

The property offers  $154 \text{ m}^2$  (approx. 1,660 sq. ft.) of living space set on a 1,530 m<sup>2</sup> (approx. 0.38 acre) plot planted with flowering gardens, fruit trees, olive trees...

It features an elegant 45 m<sup>2</sup> living area combining a lounge and dining room with a fireplace insert for a warm, inviting atmosphere. There are 4 comfortable bedrooms, 2 shower rooms, and a spacious mezzanine currently used as a relaxing lounge area and fitness room.

#### Layout

Ground Floor

- Spacious garage
- Utility/laundry room

First Floor

- Bright veranda
- Large 45 m<sup>2</sup> living area with an insert fireplace and
- a dining space
- Bespoke professional-grade kitchen
- 4 bedrooms
- I shower room
- Separate WC