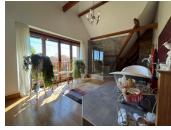

### DESCRIPTION

Generously proportioned living space: open plan kitchen with dining space overlooking the glorious garden via 'a wall of glass doors' all fitted with electric blinds. The interior stone walls come from the local town of Saint Yrieix La Perche and the floor tiles with underground heating come from Coussac Bonneval. The property has lots of stunning features, both new and original.

The mezzanine on the first floor leads to the master room and one of the double rooms.

The house sits above a a double doored garage with cave, utility facilities and ample storage.

The garden has also been maintained to a very high standard with lots of interesting shrubs and plants. There is a part of land set to side as a vegetable patch, a terraced area, and a garden shed.