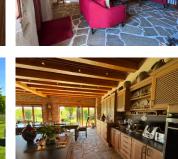

### IN BRIEF

Exceptional Country House, accessed via impressive electric gates and driveway leading to the house. This property has been lovingly renovated to a very high standard. Set in a rural location only 1/2 km from the attractive village of Janailhac. There is also good access to the road to Limoges and just 34km to Bellegarde airport.

### DESCRIPTION

Generously proportioned living space: open plan kitchen with dining space overlooking the glorious garden via 'a wall of glass doors' all fitted with electric blinds. The interior stone walls come from the local town of Saint Yrieix La Perche and the floor tiles with underground heating come from Coussac Bonneval. The property has lots of stunning features, both new and original.