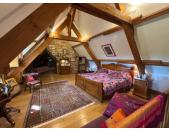

Downstairs there is a separate w.c. and utility room. Large sitting room a good sized open fire place with a special area for TV entertainment.

There are two beautifully appointed double rooms, both with luxurious bathrooms, and a superb master suite with a dressing room which if required could make a single bedroom and exquisite en-suite with roll topped bath which overlooks the countryside through the 4 glass doors. All three bedrooms have air conditioning and wooden shutters.

The mezzanine on the first floor leads to the master room and one of the double rooms.

The house sits above a a double doored garage with cave, utility facilities and ample storage.

The garden has also been maintained to a very high standard with lots of interesting shrubs and plants. There is a part of land set to side as a vegetable patch, a terraced area, and a garden shed.