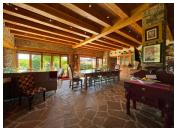

### DESCRIPTION

Generously proportioned living space: open plan kitchen with dining space overlooking the glorious garden via 'a wall of glass doors' all fitted with electric blinds. The interior stone walls come from the local town of Saint Yrieix La Perche and the floor tiles with underground heating come from Coussac Bonneval. The property has lots of stunning features, both new and original.

Downstairs there is a separate w.c. and utility room. Large sitting room a good sized open fire place with a special area for TV entertainment.

There are two beautifully appointed double rooms, both with luxurious bathrooms, and a superb master suite with a dressing room which if required could make a single bedroom and exquisite en-suite with roll topped bath which overlooks the countryside through the 4 glass doors. All three bedrooms have air conditioning and wooden shutters.