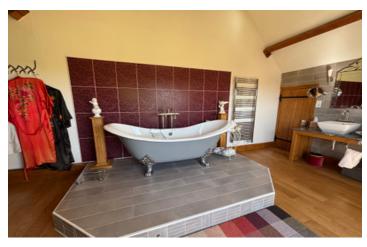

Downstairs there is a separate w.c. and utility room. Large sitting room a good sized open fire place with a special area for TV entertainment.

There are two beautifully appointed double rooms, both with luxurious bathrooms, and a superb master suite with a dressing room which if required could make a single bedroom and exquisite en-suite with roll topped bath which overlooks the countryside through the 4 glass doors. All three bedrooms have air conditioning and wooden shutters.