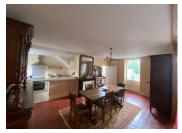

The property is entered through a small front garden and elevated position over a cellar, to the principle room of 45m2 with dual aspect Lounge area with inset pellet stove, large dining area with windows to the front and leading onto the open plan kitchen space with window to the rear. From the dining area a hallway leads to the staircase to the upper floor where there are 3 good sized bedrooms, 2 with dormers to the front and a 3rd with velux to the rear. The upper hall/mezzanine is particularly large and could be a useful seating/reading area or office space. The large tiled shower room completes the rooms upstairs with a double vanity unit sink and large shower with tiled seating space.