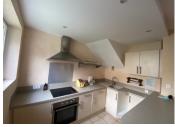

The property is entered through a small front garden and elevated position over a cellar, to the principle room of 45m2 with dual aspect Lounge area with inset pellet stove, large dining area with windows to the front and leading onto the open plan kitchen space with window to the rear. From the dining area a hallway leads to the staircase to the upper floor where there are 3 good sized bedrooms, 2 with dormers to the front and a 3rd with velux to the rear. The upper hall/mezzanine is particularly large and could be a useful seating/reading area or office space. The large tiled shower room completes the rooms upstairs with a double vanity unit sink and large shower with tiled seating space.