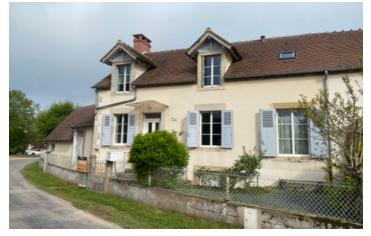

#### Pretty 3 bedroom cottage, private gated parking and outbuilding near Troncais Forest

#### DESCRIPTION

Pretty attached cottage in a sleepy village on the edge of the Troncais Forest.

This large 3 bedroom, 2 shower room house provides comfortable family living in or a wonderful second home or gite in the beautiful Allier countryside.

The property is entered through a small front garden and elevated position over a cellar, to the principle room of 45m2 with dual aspect Lounge area with inset pellet stove, large dining area with windows to the front and leading onto the open plan kitchen space with window to the rear. From the dining area a hallway leads to the staircase to the upper floor where there are 3 good sized bedrooms, 2 with dormers to the front and a 3rd with velux to the rear. The upper hall/mezzanine is particularly large and could be a useful seating/reading area or office space. The large tiled shower room completes the rooms upstairs with a double vanity unit sink and large shower with tiled seating space.