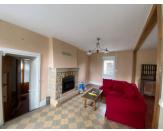

The property is entered through a small front garden and elevated position over a cellar, to the principle room of 45m2 with dual aspect Lounge area with inset pellet stove, large dining area with windows to the front and leading onto the open plan kitchen space with window to the rear. From the dining area a hallway leads to the staircase to the upper floor where there are 3 good sized bedrooms, 2 with dormers to the front and a 3rd with velux to the rear. The upper hall/mezzanine is particularly large and could be a useful seating/reading area or office space. The large tiled shower room completes the rooms upstairs with a double vanity unit sink and large shower with tiled seating space.