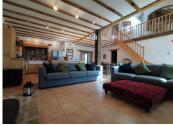

### DESCRIPTION

Accessed by a private drive from the main road this extensive property comprises a beautifully proportioned barn conversion which could be used main family home or as accommodation. Large glazed doors from the front of the property lead into an open planned living space comprising; lounge area with feature fireplace and log burner; dining area opening onto a large outside space via french doors enjoying a covered terrace ideal for entertaining on those warm summer nights and further leading to the 12m x 6m heated swimming pool and surrounding sun terrace. The country kitchen complete with a large Island and white goods also benefits from ample storage. There is access to a ground floor double bedroom; a separate bathroom/utility room with shower and wc, access to a large adjoining barn from the lounge kitchen space .Stairs lead to the first floor which offers a large mezzanine style gallery landing, 3 further double bedrooms with feature stone walls and wood flooring throughout. There is a light and airy shower room and a further mezzanine floor offering useful storage space.