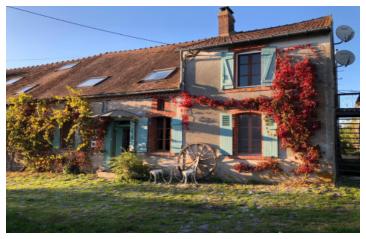

#### Collection of three unique family homes in a bucolic setting with a beautiful heated pool and sun terrace

#### IN BRIEF

An opportunity to acquire three unique properties set in five acres of land offering flexible accommodation from a generational family home to self contained accommodation with perhaps a business opportunity for further potential guest accommodation. Expansion into a large adjoining barn over two floors has already undergone renovative work, If you have a love of animals why not utilize the large paddock adjoined to the property.

### DESCRIPTION

Accessed by a private drive from the main road this extensive property comprises a beautifully proportioned barn conversion which could be used main family home or as accommodation. Large glazed doors from the front of the property lead into an open planned living space comprising; lounge area with feature fireplace and log burner; dining area opening onto a large outside space via french doors enjoying a covered terrace ideal for entertaining on those warm summer nights and further leading to the 12m x 6m heated swimming pool and surrounding sun terrace. The country kitchen complete with a large Island and white goods also benefits from ample storage. There is access to a ground floor double bedroom; a separate bathroom/utility room with shower and wc, access to a large adjoining barn from the lounge kitchen space .Stairs lead to the first floor which offers a large mezzanine style gallery landing, 3 further double bedrooms with feature stone walls and wood flooring throughout. There is a light and airy shower room and a further mezzanine floor offering useful storage space.