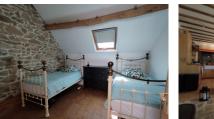

### DESCRIPTION

Accessed by a private drive from the main road this extensive property comprises a beautifully proportioned barn conversion which could be used main family home or as accommodation. Large glazed doors from the front of the property lead into an open planned living space comprising; lounge area with feature fireplace and log burner; dining area opening onto a large outside space via french doors enjoying a covered terrace ideal for entertaining on those warm summer nights and further leading to the 12m x 6m heated swimming pool and surrounding sun terrace. The country kitchen complete with a large Island and white goods also benefits from ample storage. There is access to a ground floor double bedroom; a separate bathroom/utility room with shower and wc, access to a large adjoining barn from the lounge kitchen space .Stairs lead to the first floor which offers a large mezzanine style gallery landing, 3 further double bedrooms with feature stone walls and wood flooring throughout. There is a light and airy shower room and a further mezzanine floor offering useful storage space.