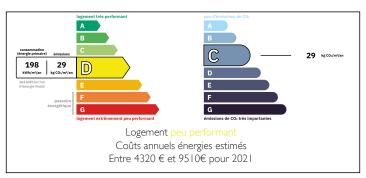

407 676 EUR

agency fees included: 6 % TTC to be paid by the buyer (384 600 EUR without fees)

#### Collection of three unique family homes in a bucolic setting with a beautiful heated pool and sun terrace



# INFORMATION

Town: Saint-Léger-Magnazeix

Department: Haute-Vienne

Bed: 10

Bath: 5

Floor: 280.05 m2

Plot Size: 20886 m2













#### IN BRIEF

An opportunity to acquire three unique properties set in five acres of land offering flexible accommodation from a generational family home to self contained accommodation with perhaps a business opportunity for further potential guest accommodation. Expansion into a large adjoining barn over two floors has already undergone renovative work, If you have a love of animals why not utilize the large paddock adjoined to the property.





NB. Quoted prices relate to euro transactions. Fluctuations in exchange rates are not the responsibility of the agency or those representing it. The agency and its representatives are not authorised to make or give guarantees relating to the property. These particulars do not form part of any contract but are to be taken as a general representation of the property. Any areas, measurements or distances are approximate. Text, photographs and plans, where applicable, are for guidance only. Leggett and its representatives have not tested services, equipment or facilities and cannot guarantee the same.

Particulars for off-plan purchases are intended as a guide only. Final finishes to the property may vary. Purchasers are advised to engage a solicitor to check the plans and specifications as