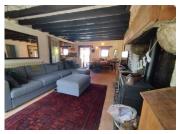

### DESCRIPTION

Accessed by a private drive from the main road this extensive property comprises a beautifully proportioned barn conversion which could be used main family home or as accommodation. Large glazed doors from the front of the property lead into an open planned living space comprising; lounge area with feature fireplace and log burner; dining area opening onto a large outside space via french doors enjoying a covered terrace ideal for entertaining on those warm summer nights and further leading to the 12m x 6m heated swimming pool and surrounding sun terrace. The country kitchen complete with a large Island and white goods also benefits from ample storage. There is access to a ground floor double bedroom; a separate bathroom/utility room with shower and wc, access to a large adjoining barn from the lounge kitchen space .Stairs lead to the first floor which offers a large mezzanine style gallery landing, 3 further double bedrooms with feature stone walls and wood flooring throughout. There is a light and airy shower room and a further mezzanine floor offering useful storage space.

The old farmhouse is the current owners separate accommodation, beautifully proportioned and full of charm. The entrance leads into a large lounge/dining room with a log...