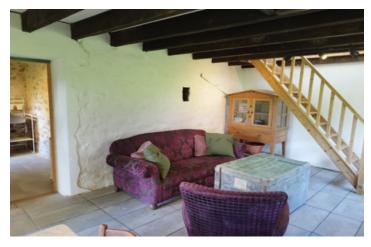

### DESCRIPTION

Accessed by a private drive from the main road this extensive property comprises a beautifully proportioned barn conversion which could be used main family home or as accommodation. Large glazed doors from the front of the property lead into an open planned living space comprising; lounge area with feature fireplace and log burner; dining area opening onto a large outside space via french doors enjoying a covered terrace ideal for entertaining on those warm summer nights and further leading to the 12m x 6m heated swimming pool and surrounding sun terrace. The country kitchen complete with a large Island and white goods also benefits from ample storage. There is access to a ground floor double bedroom; a separate bathroom/utility room with shower and wc, access to a large adjoining barn from the lounge kitchen space .Stairs lead to the first floor which offers a large mezzanine style gallery landing, 3 further double bedrooms with feature stone walls and wood flooring throughout. There is a light and airy shower room and a further mezzanine floor offering useful storage space.