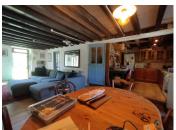

### DESCRIPTION

Accessed by a private drive from the main road this extensive property comprises a beautifully proportioned barn conversion which could be used main family home or as accommodation. Large glazed doors from the front of the property lead into an open planned living space comprising; lounge area with feature fireplace and log burner; dining area opening onto a large outside space via french doors enjoying a covered terrace ideal for entertaining on those warm summer nights and further leading to the 12m x 6m heated swimming pool and surrounding sun terrace. The country kitchen complete with a large Island and white goods also benefits from ample storage. There is access to a ground floor double bedroom; a separate bathroom/utility room with shower and wc, access to a large adjoining barn from the lounge kitchen space .Stairs lead to the first floor which offers a large mezzanine style gallery landing, 3 further double bedrooms with feature stone walls and wood flooring throughout. There is a light and airy shower room and a further mezzanine floor offering useful storage space.