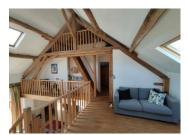

### DESCRIPTION

Accessed by a private drive from the main road this extensive property comprises a beautifully proportioned barn conversion which could be used main family home or as accommodation. Large glazed doors from the front of the property lead into an open planned living space comprising; lounge area with feature fireplace and log burner; dining area opening onto a large outside space via french doors enjoying a covered terrace ideal for entertaining on those warm summer nights and further leading to the 12m x 6m heated swimming pool and surrounding sun terrace. The country kitchen complete with a large Island and white goods also benefits from ample storage. There is access to a ground floor double bedroom; a separate bathroom/utility room with shower and wc, access to a large adjoining barn from the lounge kitchen space .Stairs lead to the first floor which offers a large mezzanine style gallery landing, 3 further double bedrooms with feature stone walls and wood flooring throughout. There is a light and airy shower room and a further mezzanine floor offering useful storage space.