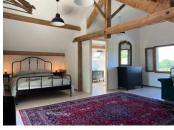

### DESCRIPTION

Accessed by a private drive from the main road this extensive property comprises a beautifully proportioned barn conversion which could be used main family home or as accommodation. Large glazed doors from the front of the property lead into an open planned living space comprising; lounge area with feature fireplace and log burner; dining area opening onto a large outside space via french doors enjoying a covered terrace ideal for entertaining on those warm summer nights and further leading to the 12m x 6m heated swimming pool and surrounding sun terrace. The country kitchen complete with a large Island and white goods also benefits from ample storage. There is access to a ground floor double bedroom; a separate bathroom/utility room with shower and wc, access to a large adjoining barn from the lounge kitchen space .Stairs lead to the first floor which offers a large mezzanine style gallery landing, 3 further double bedrooms with feature stone walls and wood flooring throughout. There is a light and airy shower room and a further mezzanine floor offering useful storage space.